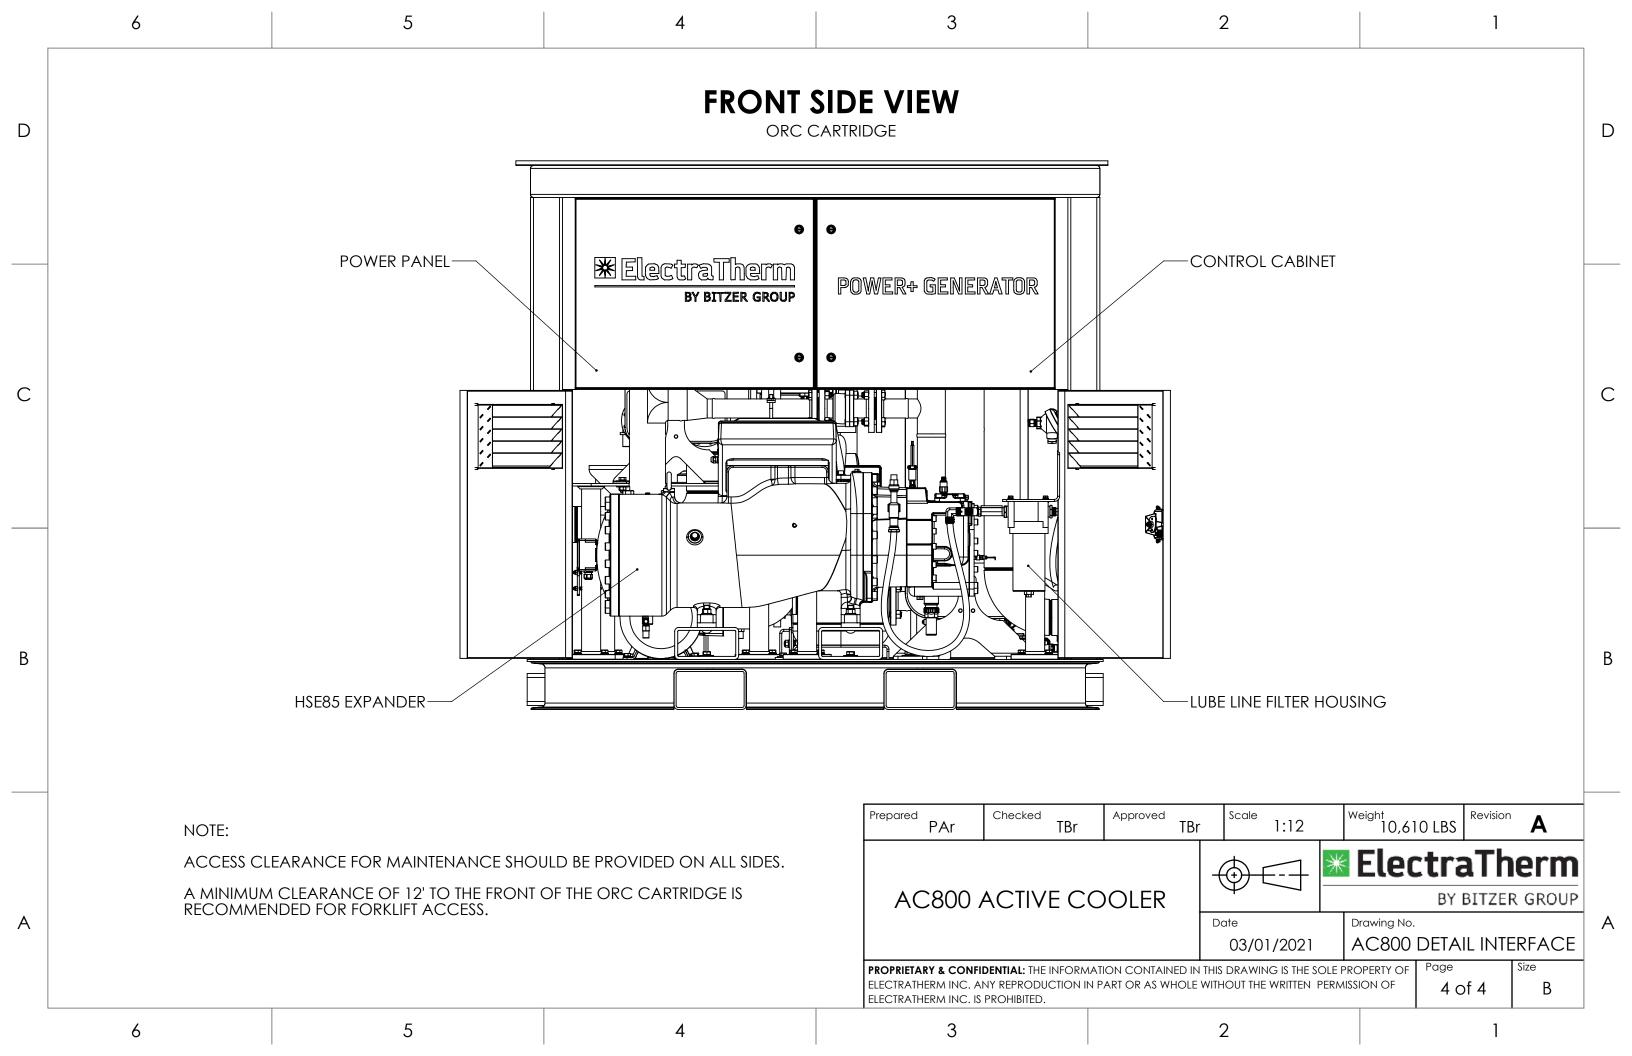

## **AC800 ACTIVE COOLER**

D

HEIGHT= 5'9" [1753mm] LENGTH = 31'1" [9474mm] WIDTH= 7'10" [2388mm] WEIGHT= 10,610 lbs. [4,823kg]

## GENERAL NOTES:

D

В

- 1. AC800 ORC CARTRIDGE AND RADIATOR ARE PACKAGED SEPARATELY AND MATED ON SITE UNLESS OPTIONAL UNIFYING SLEDGE IS SPECIFIED.
- 2. AC800 ENGINE COOLER TO BE SHIPPED BY TRUCK, AIR, OR BARGE ONLY. EXCESSIVE SHOCK LOADS DURING TRANSIT SHOULD BE AVOIDED. TRANSPORTING EQUIPMENT VIA RAILWAY WILL VOID FACTORY WARRANTY.
- 3. DETAIL INTERFACE IS FOR GENERAL REFERENCE, AS SPECIFICATIONS MAY CHANGE ACCORDING TO SITE REQUIREMENTS. ALWAYS REFER TO AS-BUILT FOR PACKAGE SPECIFIC DETAIL.