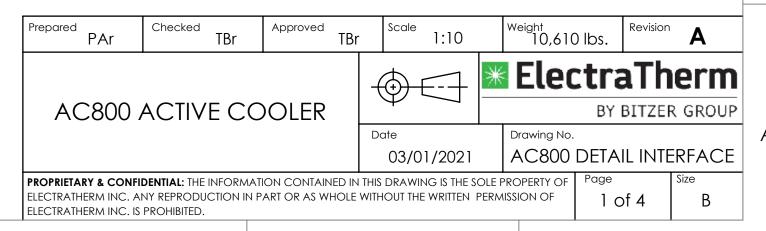

## **AC800 ACTIVE COOLER**

D

HEIGHT= 5'9" [1753mm] LENGTH = 31'1" [9474mm] WIDTH= 7'10" [2388mm] WEIGHT= 10,610 lbs. [4,823kg]

## GENERAL NOTES:

D

В

- 1. AC800 ORC CARTRIDGE AND RADIATOR ARE PACKAGED SEPARATELY AND MATED ON SITE UNLESS OPTIONAL UNIFYING SLEDGE IS SPECIFIED.
- 2. AC800 ENGINE COOLER TO BE SHIPPED BY TRUCK, AIR, OR BARGE ONLY. EXCESSIVE SHOCK LOADS DURING TRANSIT SHOULD BE AVOIDED. TRANSPORTING EQUIPMENT VIA RAILWAY WILL VOID FACTORY WARRANTY.
- 3. DETAIL INTERFACE IS FOR GENERAL REFERENCE, AS SPECIFICATIONS MAY CHANGE ACCORDING TO SITE REQUIREMENTS. ALWAYS REFER TO AS-BUILT FOR PACKAGE SPECIFIC DETAIL.