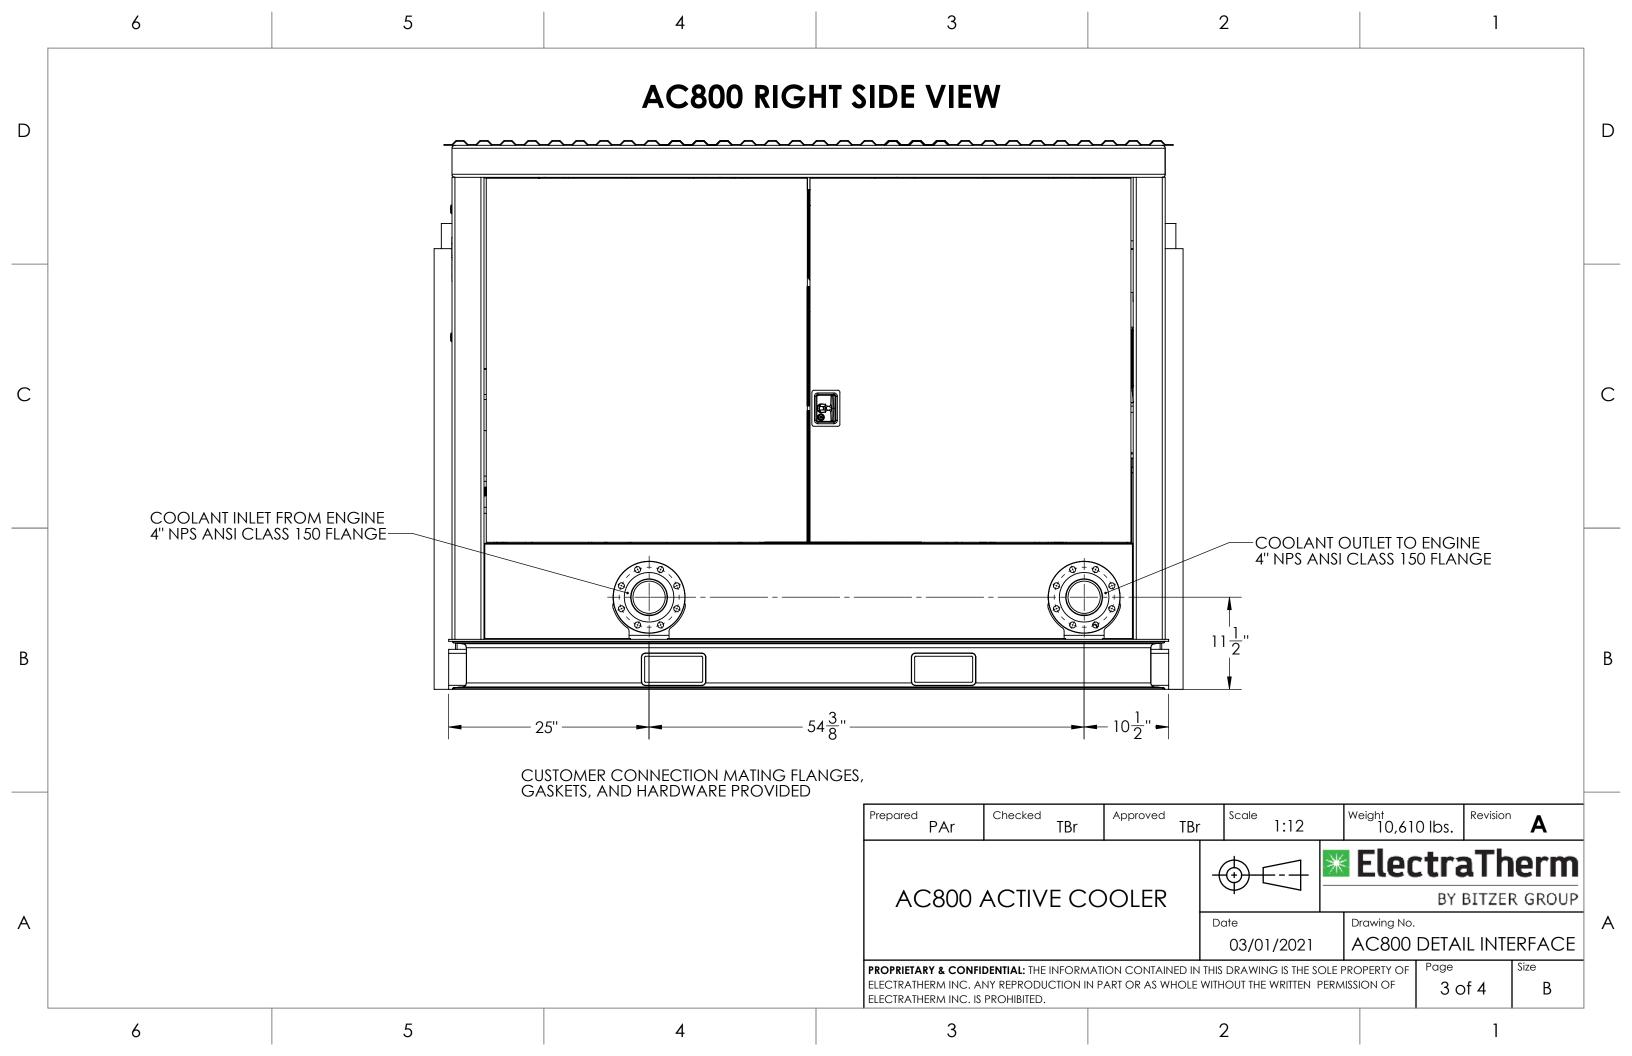

## **AC800 ACTIVE COOLER**

D

HEIGHT= 5'9" [1753mm] LENGTH = 31'1" [9474mm] WIDTH= 7'10" [2388mm] WEIGHT= 10,610 lbs. [4,823kg]

## GENERAL NOTES:

D

В

- 1. AC800 ORC CARTRIDGE AND RADIATOR ARE PACKAGED SEPARATELY AND MATED ON SITE UNLESS OPTIONAL UNIFYING SLEDGE IS SPECIFIED.
- 2. AC800 ENGINE COOLER TO BE SHIPPED BY TRUCK, AIR, OR BARGE ONLY. EXCESSIVE SHOCK LOADS DURING TRANSIT SHOULD BE AVOIDED. TRANSPORTING EQUIPMENT VIA RAILWAY WILL VOID FACTORY WARRANTY.
- 3. DETAIL INTERFACE IS FOR GENERAL REFERENCE, AS SPECIFICATIONS MAY CHANGE ACCORDING TO SITE REQUIREMENTS. ALWAYS REFER TO AS-BUILT FOR PACKAGE SPECIFIC DETAIL.