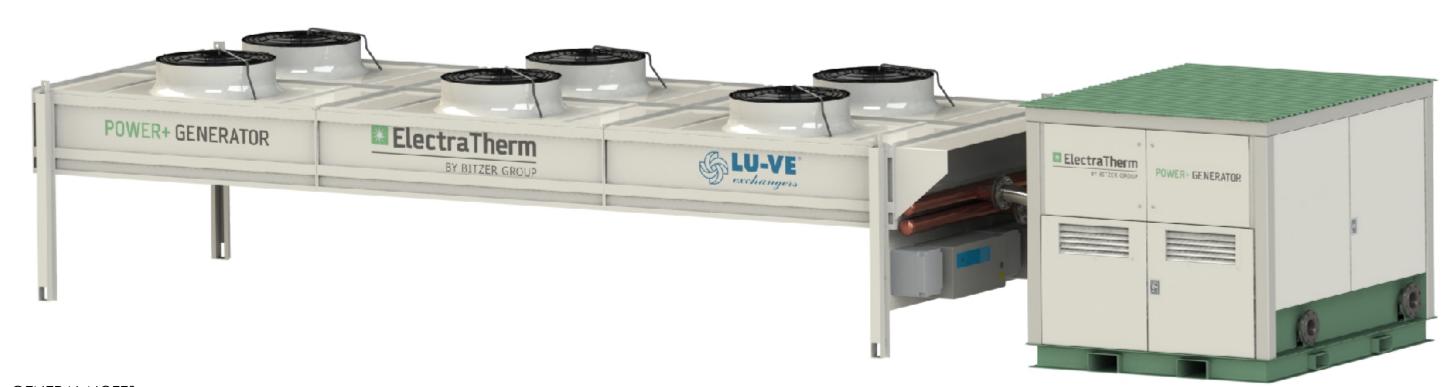

## **AC800 ACTIVE COOLER**

D

HEIGHT= 5'9" [1753mm] LENGTH = 31'1" [9474mm] WIDTH= 7'10" [2388mm] WEIGHT= 10,610 lbs. [4,823kg]

## GENERAL NOTES:

D

В

- 1. AC800 ORC CARTRIDGE AND RADIATOR ARE PACKAGED SEPARATELY AND MATED ON SITE UNLESS OPTIONAL UNIFYING SLEDGE IS SPECIFIED.
- 2. AC800 ENGINE COOLER TO BE SHIPPED BY TRUCK, AIR, OR BARGE ONLY. EXCESSIVE SHOCK LOADS DURING TRANSIT SHOULD BE AVOIDED. TRANSPORTING EQUIPMENT VIA RAILWAY WILL VOID FACTORY WARRANTY.
- 3. DETAIL INTERFACE IS FOR GENERAL REFERENCE, AS SPECIFICATIONS MAY CHANGE ACCORDING TO SITE REQUIREMENTS. ALWAYS REFER TO AS-BUILT FOR PACKAGE SPECIFIC DETAIL.