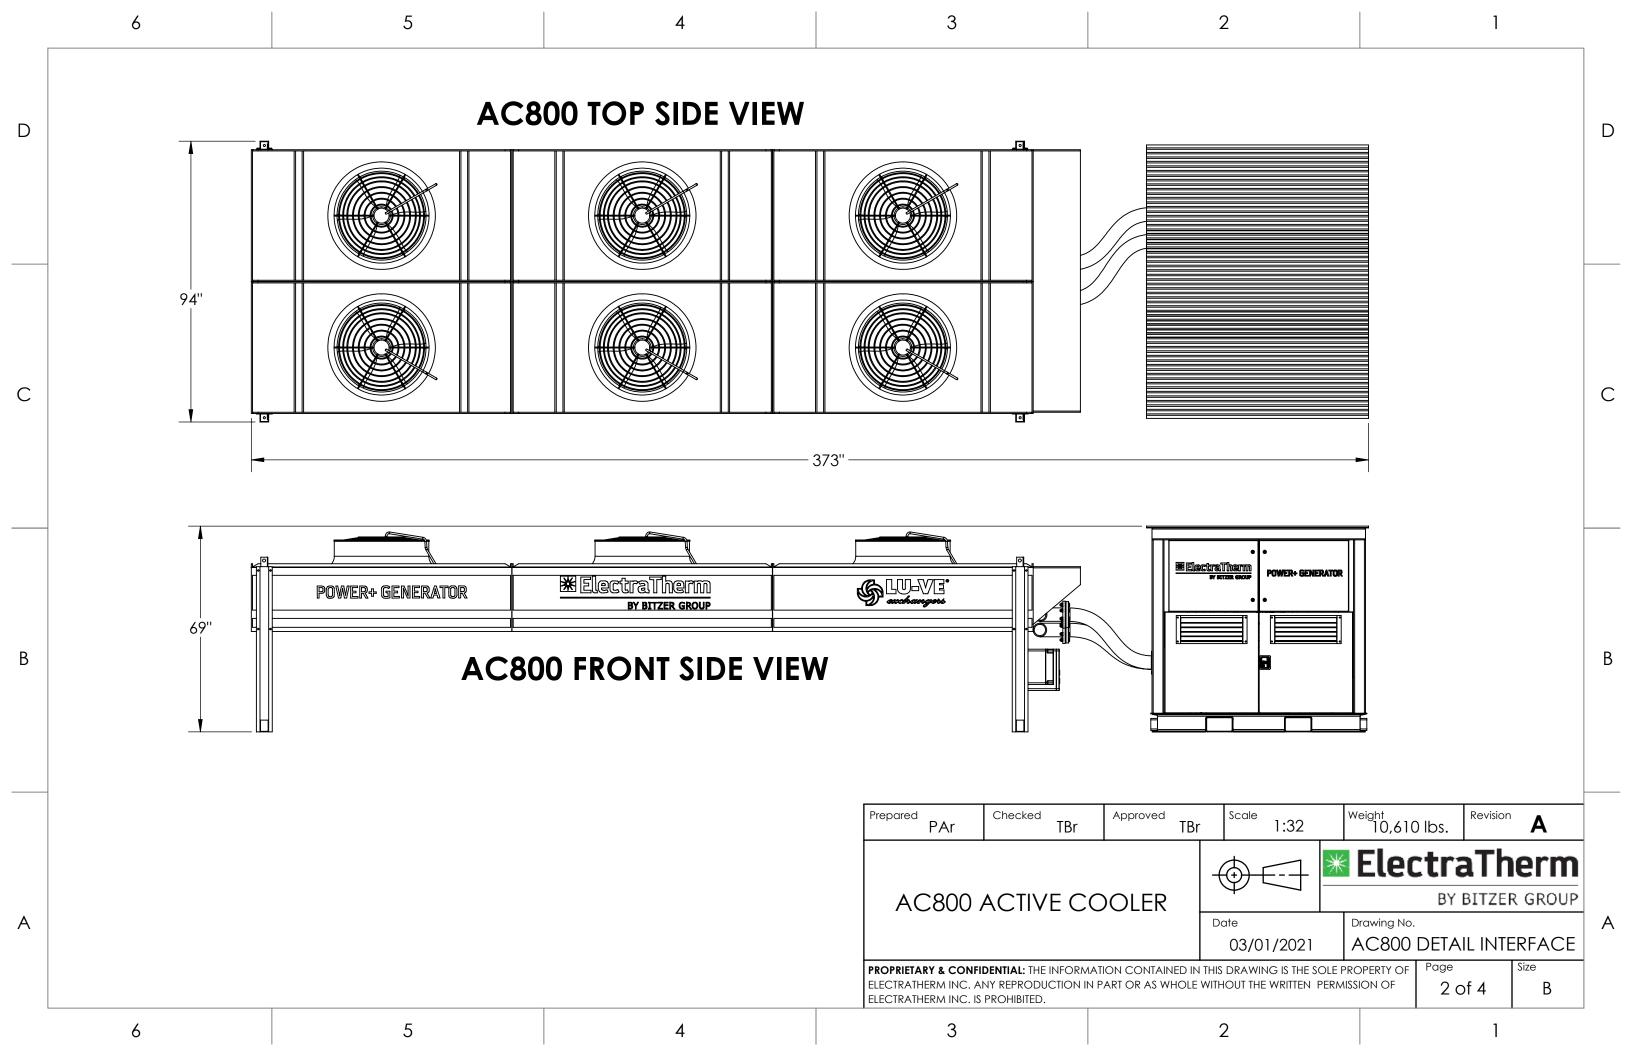

## **AC800 ACTIVE COOLER**

D

HEIGHT= 5'9" [1753mm] LENGTH = 31'1" [9474mm] WIDTH= 7'10" [2388mm] WEIGHT= 10,610 lbs. [4,823kg]

## GENERAL NOTES:

D

В

- 1. AC800 ORC CARTRIDGE AND RADIATOR ARE PACKAGED SEPARATELY AND MATED ON SITE UNLESS OPTIONAL UNIFYING SLEDGE IS SPECIFIED.
- 2. AC800 ENGINE COOLER TO BE SHIPPED BY TRUCK, AIR, OR BARGE ONLY. EXCESSIVE SHOCK LOADS DURING TRANSIT SHOULD BE AVOIDED. TRANSPORTING EQUIPMENT VIA RAILWAY WILL VOID FACTORY WARRANTY.
- 3. DETAIL INTERFACE IS FOR GENERAL REFERENCE, AS SPECIFICATIONS MAY CHANGE ACCORDING TO SITE REQUIREMENTS. ALWAYS REFER TO AS-BUILT FOR PACKAGE SPECIFIC DETAIL.