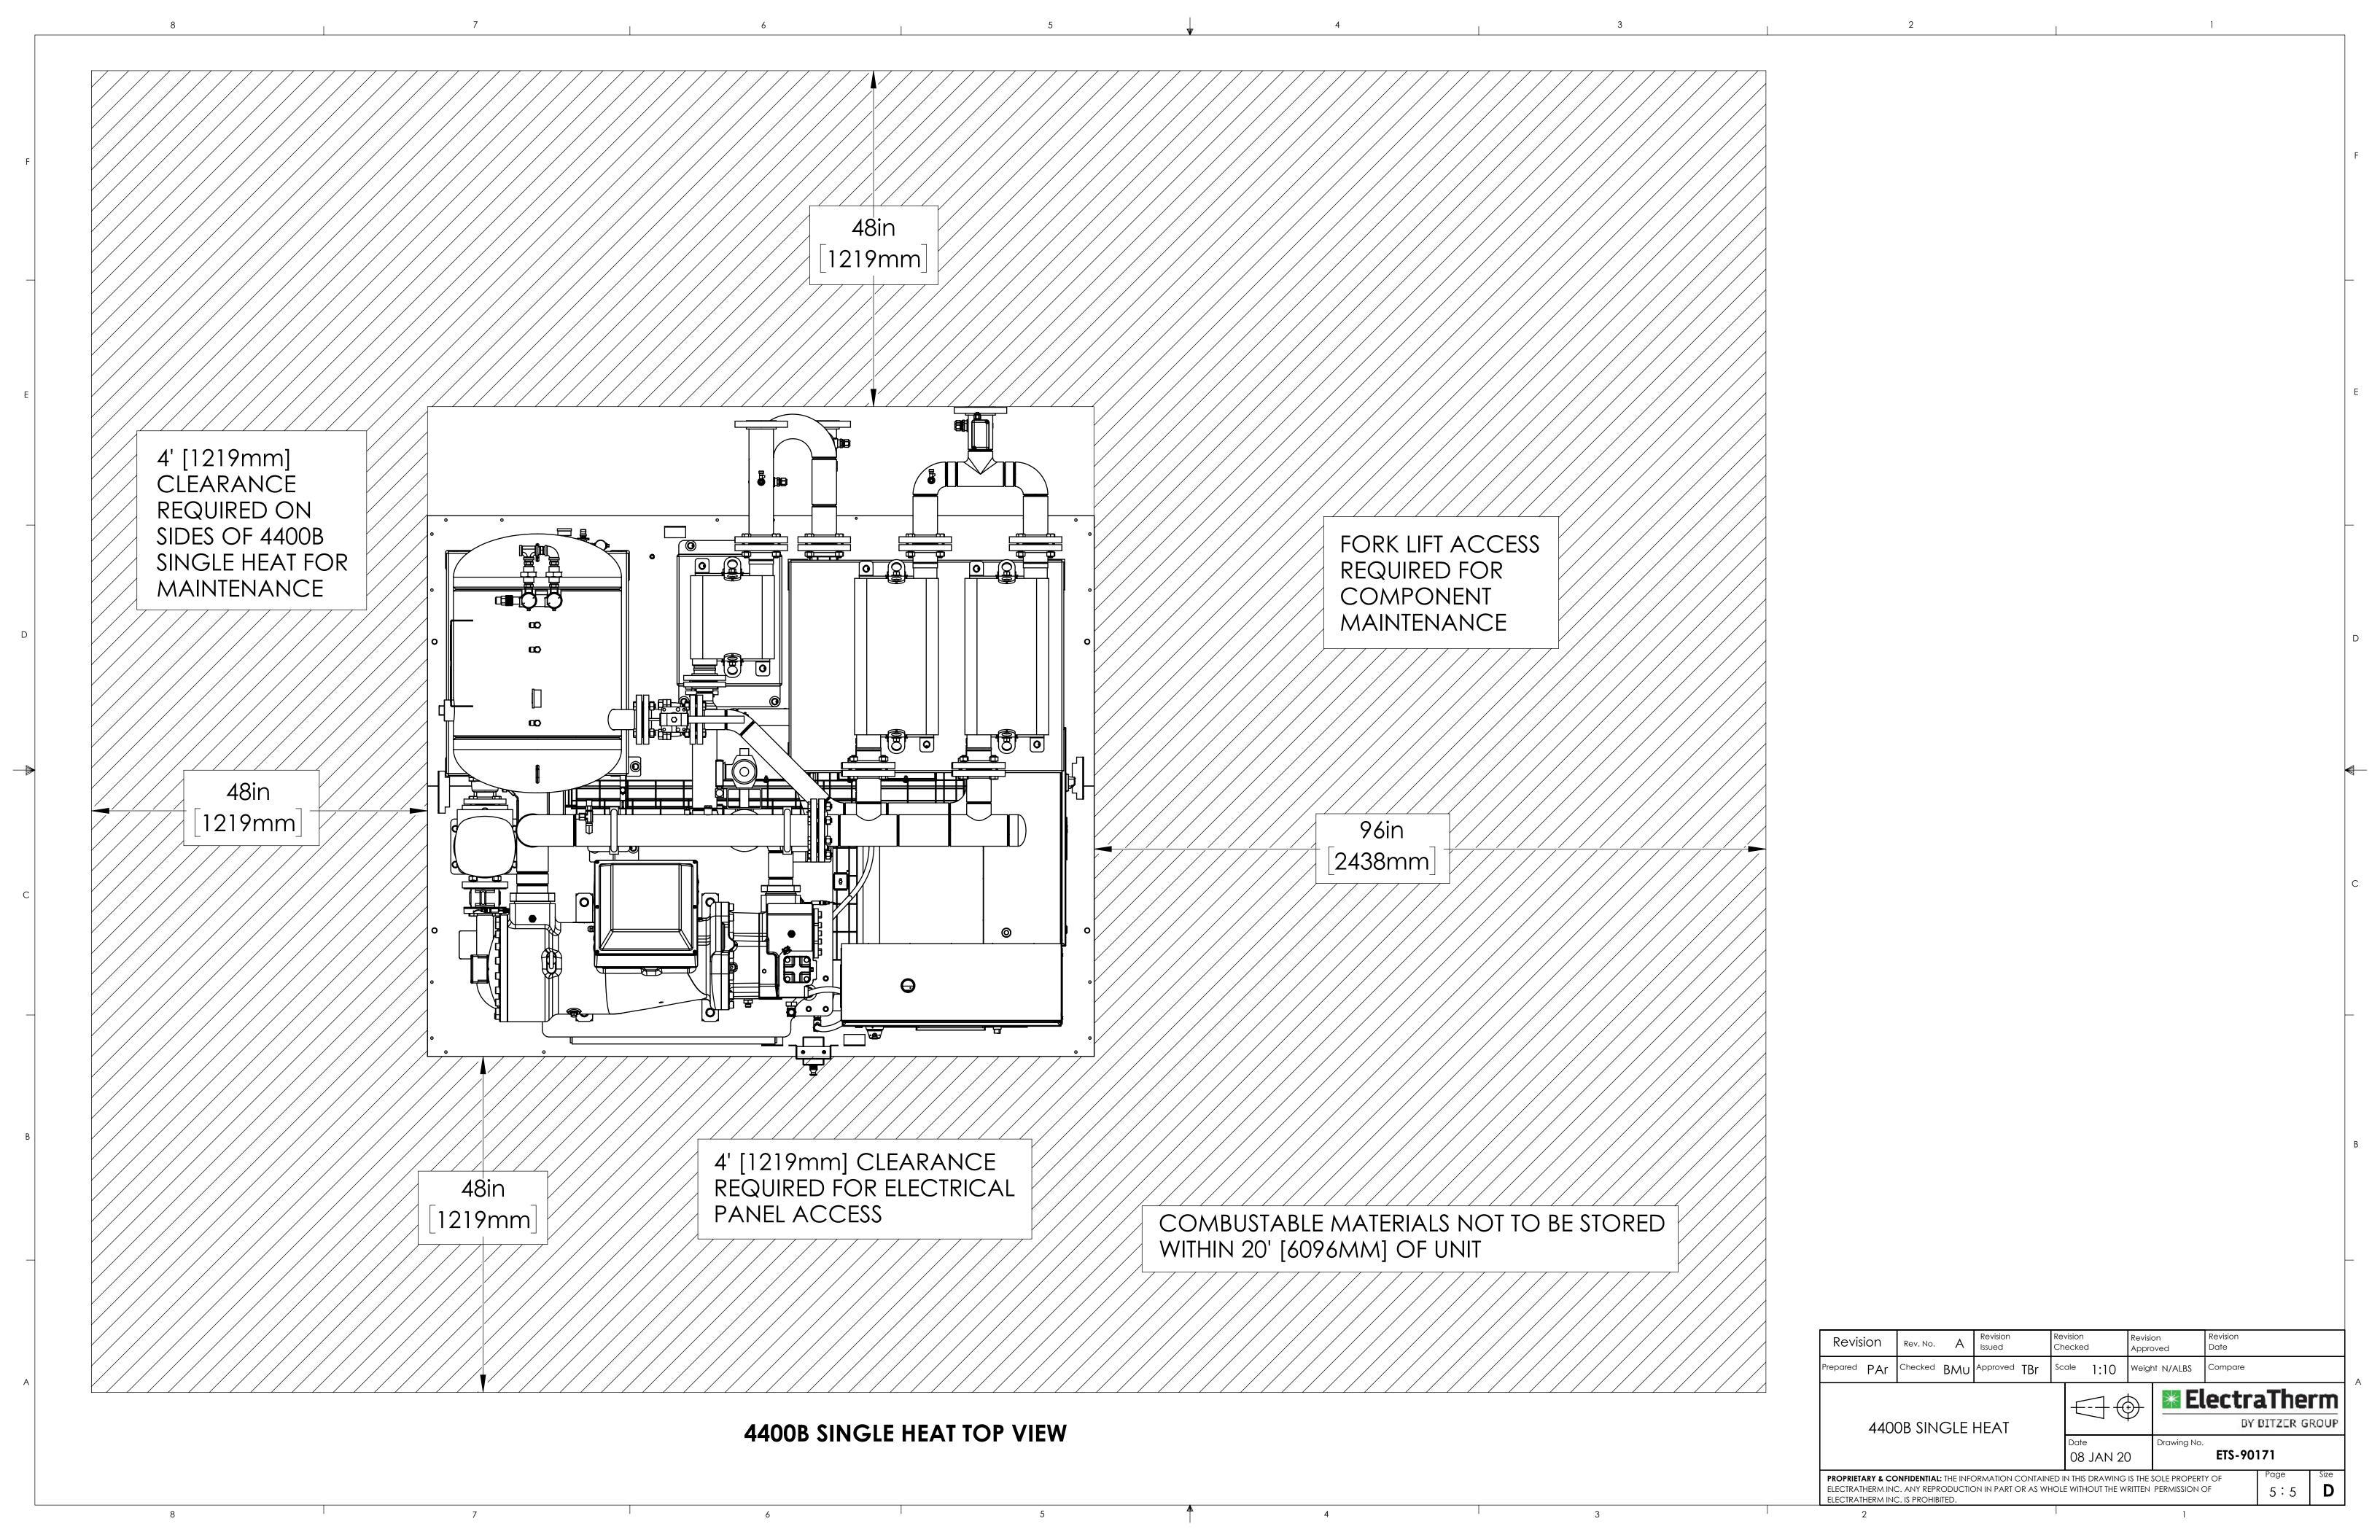

## 4400B SINGLE HEAT OVERALL

HEIGHT = 7'3" [2221 mm] LENGTH = 7'11" [2419 mm] WIDTH = 7'7" [2316 mm] WEIGHT = TBD

## GENERAL NOTES:

- 1. FLANGES ON ELECTRATHERM HEAT EXCHANGERS CANNOT TAKE ANY FLANGE LOADS. PIPE SUPPORTS AND THERMAL EXPANSION MUST BE DESIGNED IN BY DEALER OR CUSTOMER, FLEXIBLE PIPE OR HORIZONTAL "U" SECTIONS MAY BE USED AS APPROPRIATE, IN ACCORDANCE WITH LOCAL ZONING CODES AND REQUIREMENTS.
- 2. 4400B SINGLE HEAT EQUIPMENT TO BE SHIPPED BY TRUCK, AIR OR BARGE ONLY. EXCESSIVE SHOCK LOADS DURING TRANSIT SHOULD BE AVOIDED. TRANSPORTING EQUIPMENT VIA RAILWAY WILL VOID FACTORY WARRANTY.

| Revision          |                                                                                                                                                                                                                 | Rev. No. A |     |          |     | Revision<br>Checked |                   |                               | Revision<br>Approved |             | Revision<br>Date |   |  |  |
|-------------------|-----------------------------------------------------------------------------------------------------------------------------------------------------------------------------------------------------------------|------------|-----|----------|-----|---------------------|-------------------|-------------------------------|----------------------|-------------|------------------|---|--|--|
| pared             | PAr                                                                                                                                                                                                             | Checked    | ВМи | Approved | TBr | Sco                 | ale               | 1:16                          | Weight N/ALBS        |             | Compare          |   |  |  |
| 4400B SINGLE HEAT |                                                                                                                                                                                                                 |            |     |          |     |                     |                   | ElectraTherm  BY BITZER GROUP |                      |             |                  |   |  |  |
|                   |                                                                                                                                                                                                                 |            |     |          |     |                     | Date<br>08 JAN 20 |                               | )                    | Drawing No. | o. ETS-90171     |   |  |  |
| ECTRAT            | DPRIETARY & CONFIDENTIAL: THE INFORMATION CONTAINED IN THIS DRAWING IS THE SOLE PROPERTY OF CTRATHERM INC. ANY REPRODUCTION IN PART OR AS WHOLE WITHOUT THE WRITTEN PERMISSION OF CTRATHERM INC. IS PROHIBITED. |            |     |          |     |                     |                   |                               |                      |             |                  |   |  |  |
|                   |                                                                                                                                                                                                                 | •          |     |          |     |                     |                   |                               |                      | ·-          | •                | · |  |  |