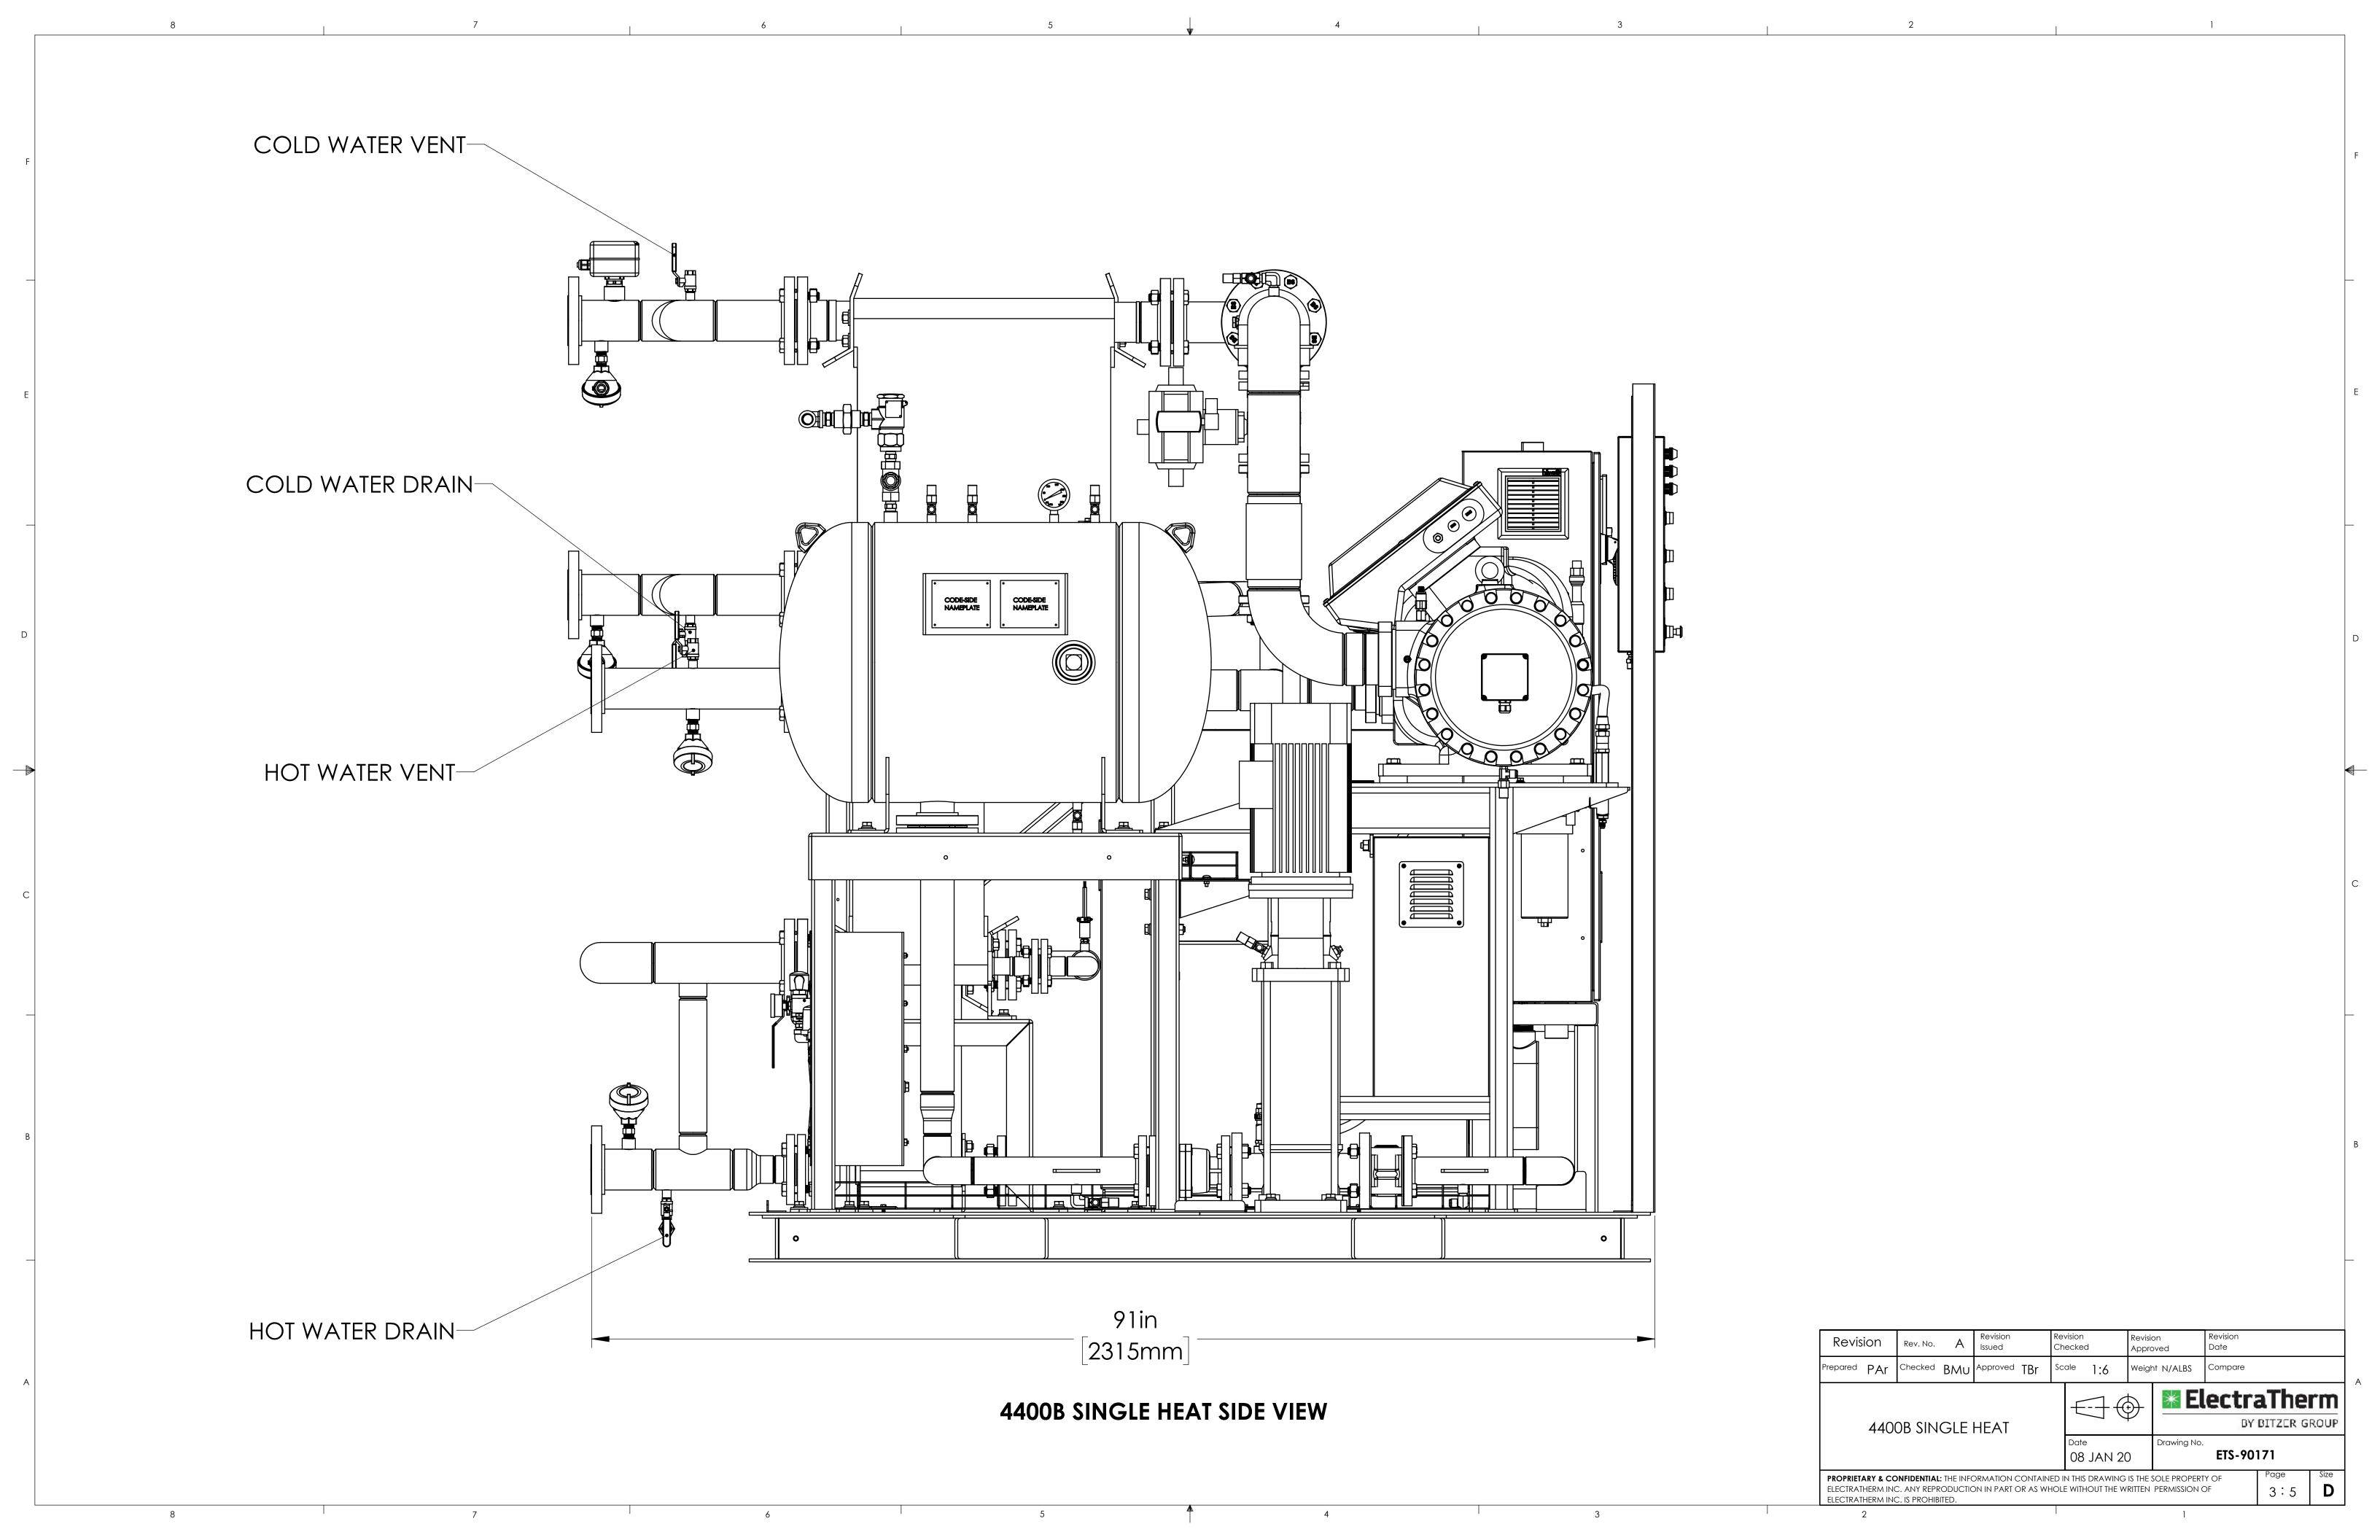

## 4400B SINGLE HEAT OVERALL

HEIGHT = 7'3" [2221 mm] LENGTH = 7'11" [2419 mm] WIDTH = 7'7" [2316 mm] WEIGHT = TBD

## GENERAL NOTES:

- 1. FLANGES ON ELECTRATHERM HEAT EXCHANGERS CANNOT TAKE ANY FLANGE LOADS. PIPE SUPPORTS AND THERMAL EXPANSION MUST BE DESIGNED IN BY DEALER OR CUSTOMER, FLEXIBLE PIPE OR HORIZONTAL "U" SECTIONS MAY BE USED AS APPROPRIATE, IN ACCORDANCE WITH LOCAL ZONING CODES AND REQUIREMENTS.
- 2. 4400B SINGLE HEAT EQUIPMENT TO BE SHIPPED BY TRUCK, AIR OR BARGE ONLY. EXCESSIVE SHOCK LOADS DURING TRANSIT SHOULD BE AVOIDED. TRANSPORTING EQUIPMENT VIA RAILWAY WILL VOID FACTORY WARRANTY.