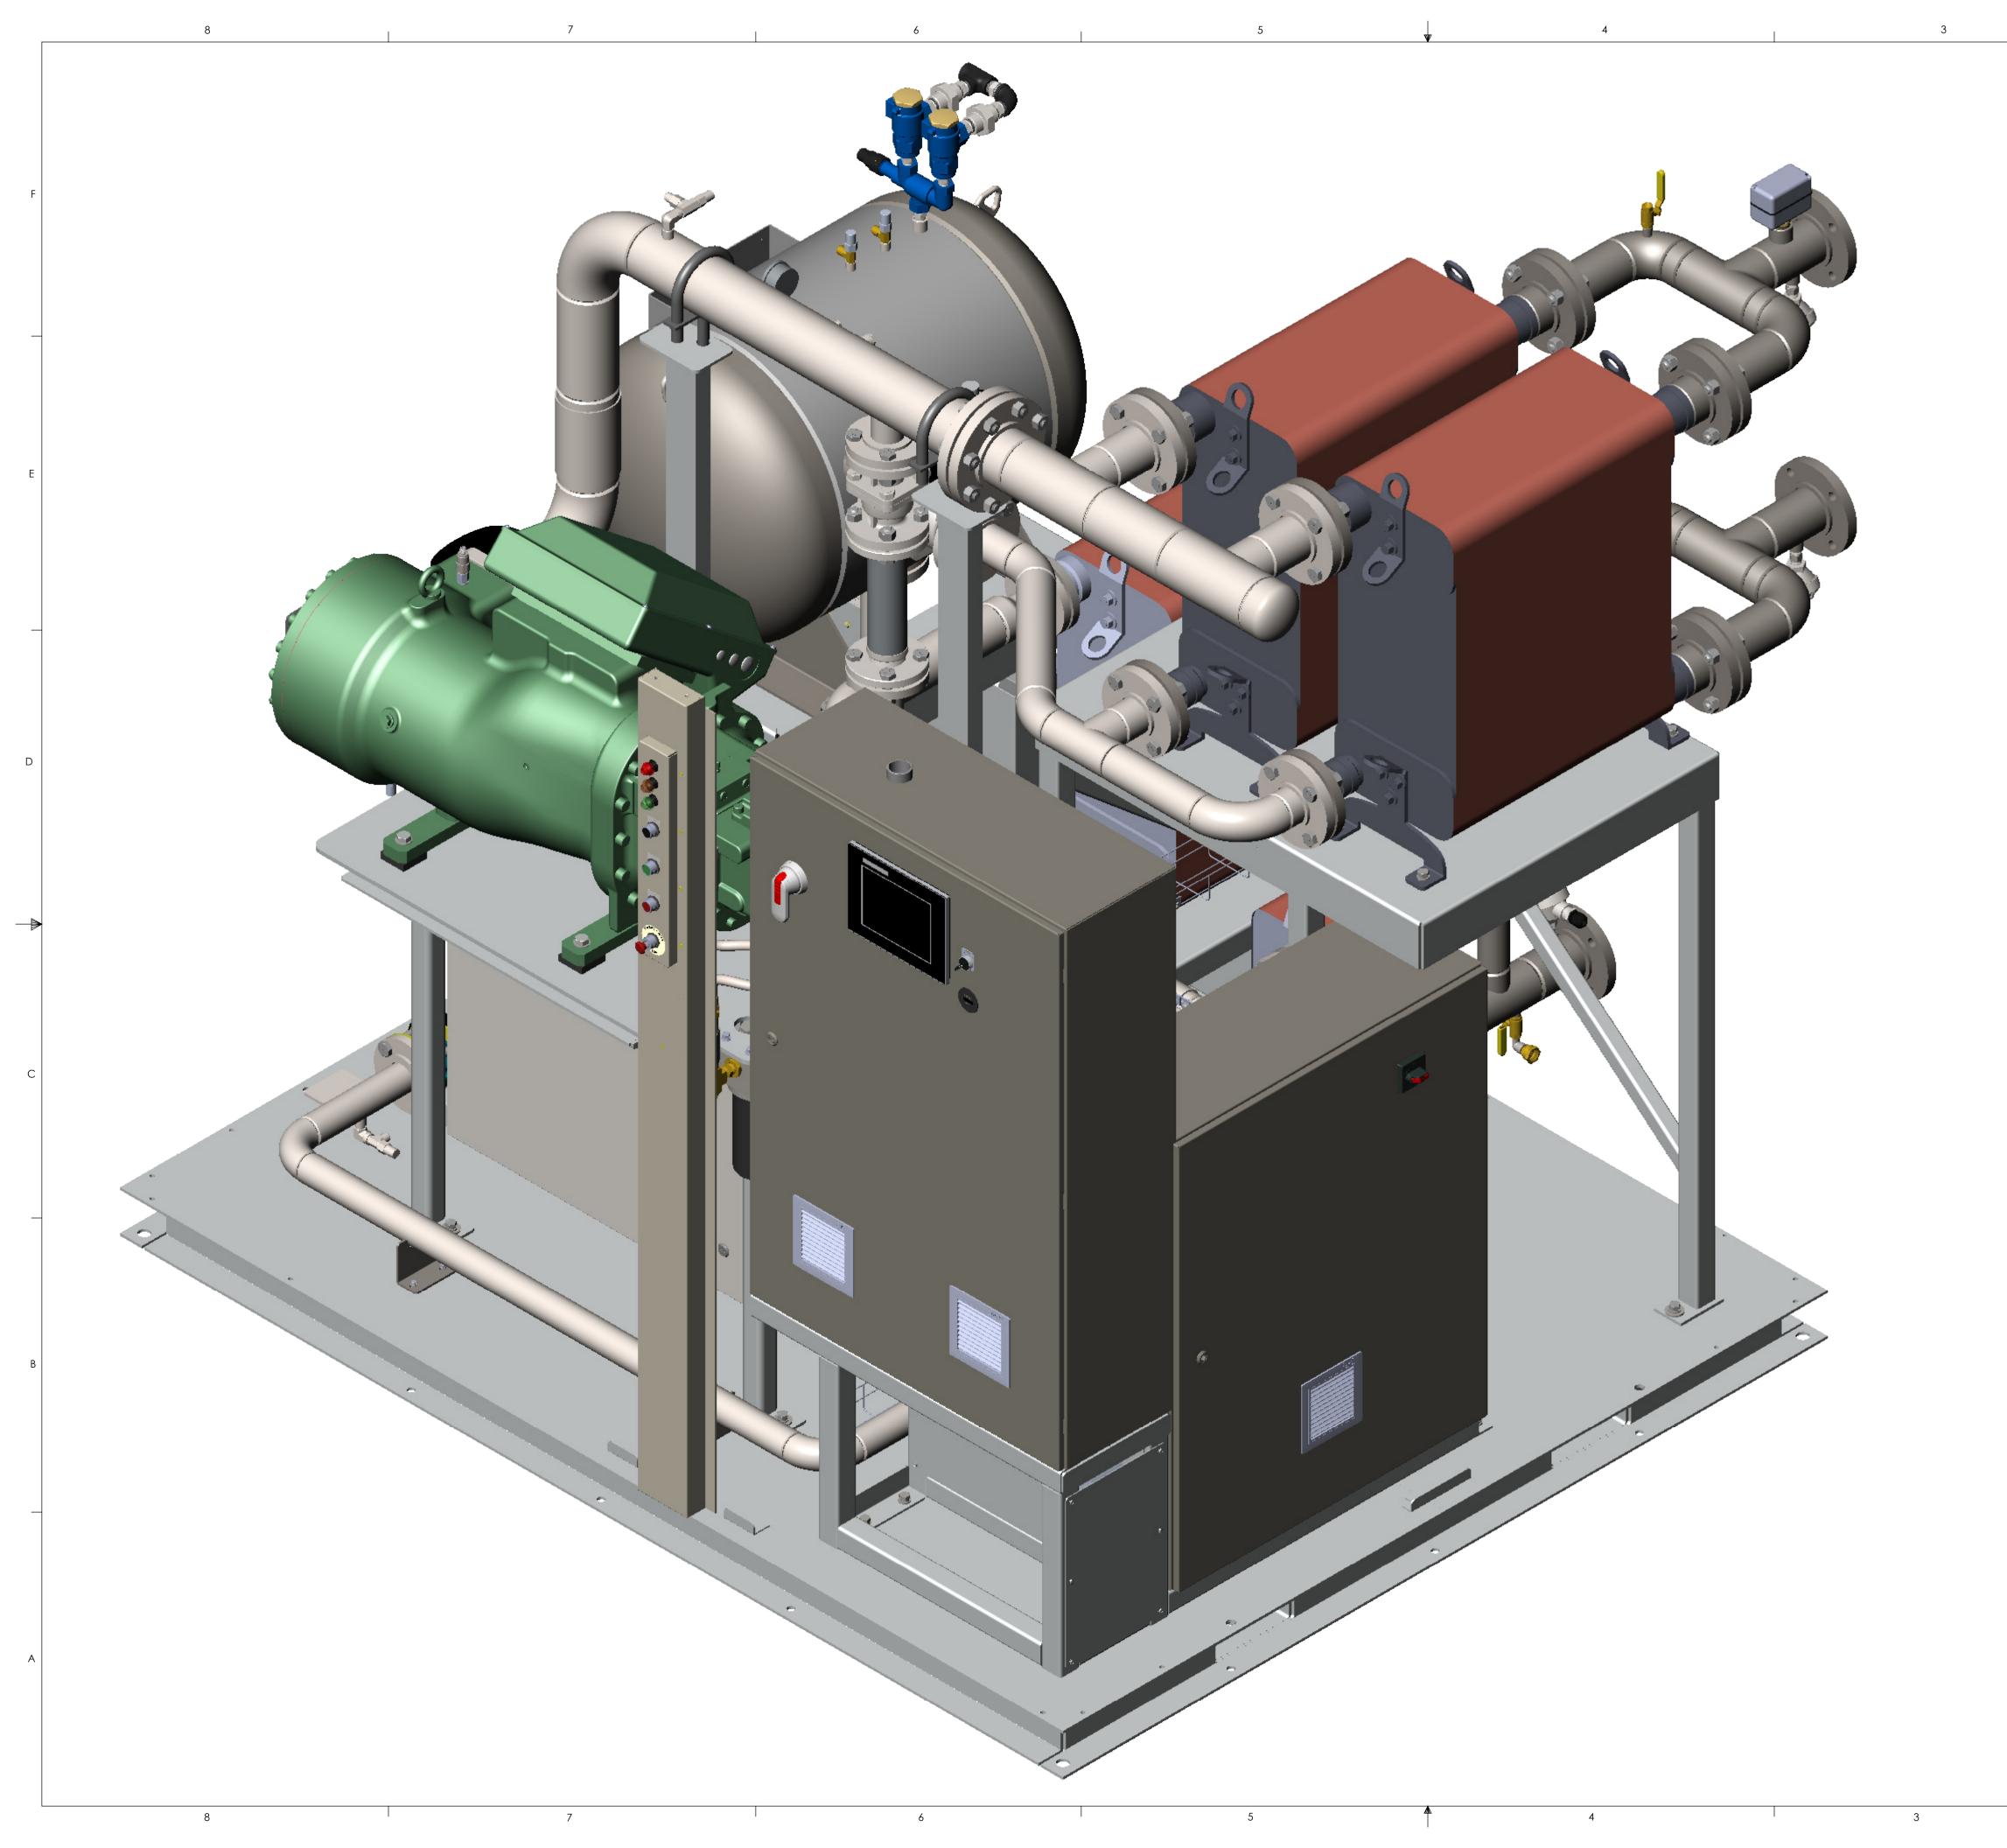

## 4400B SINGLE HEAT OVERALL

HEIGHT = 7'3" [2221 mm] LENGTH = 7'11" [2419 mm] WIDTH = 7'7" [2316 mm] WEIGHT = TBD

## GENERAL NOTES:

- 1. FLANGES ON ELECTRATHERM HEAT EXCHANGERS CANNOT TAKE ANY FLANGE LOADS. PIPE SUPPORTS AND THERMAL EXPANSION MUST BE DESIGNED IN BY DEALER OR CUSTOMER, FLEXIBLE PIPE OR HORIZONTAL "U" SECTIONS MAY BE USED AS APPROPRIATE, IN ACCORDANCE WITH LOCAL ZONING CODES AND REQUIREMENTS.
- 2. 4400B SINGLE HEAT EQUIPMENT TO BE SHIPPED BY TRUCK, AIR OR BARGE ONLY. EXCESSIVE SHOCK LOADS DURING TRANSIT SHOULD BE AVOIDED. TRANSPORTING EQUIPMENT VIA RAILWAY WILL VOID FACTORY WARRANTY.