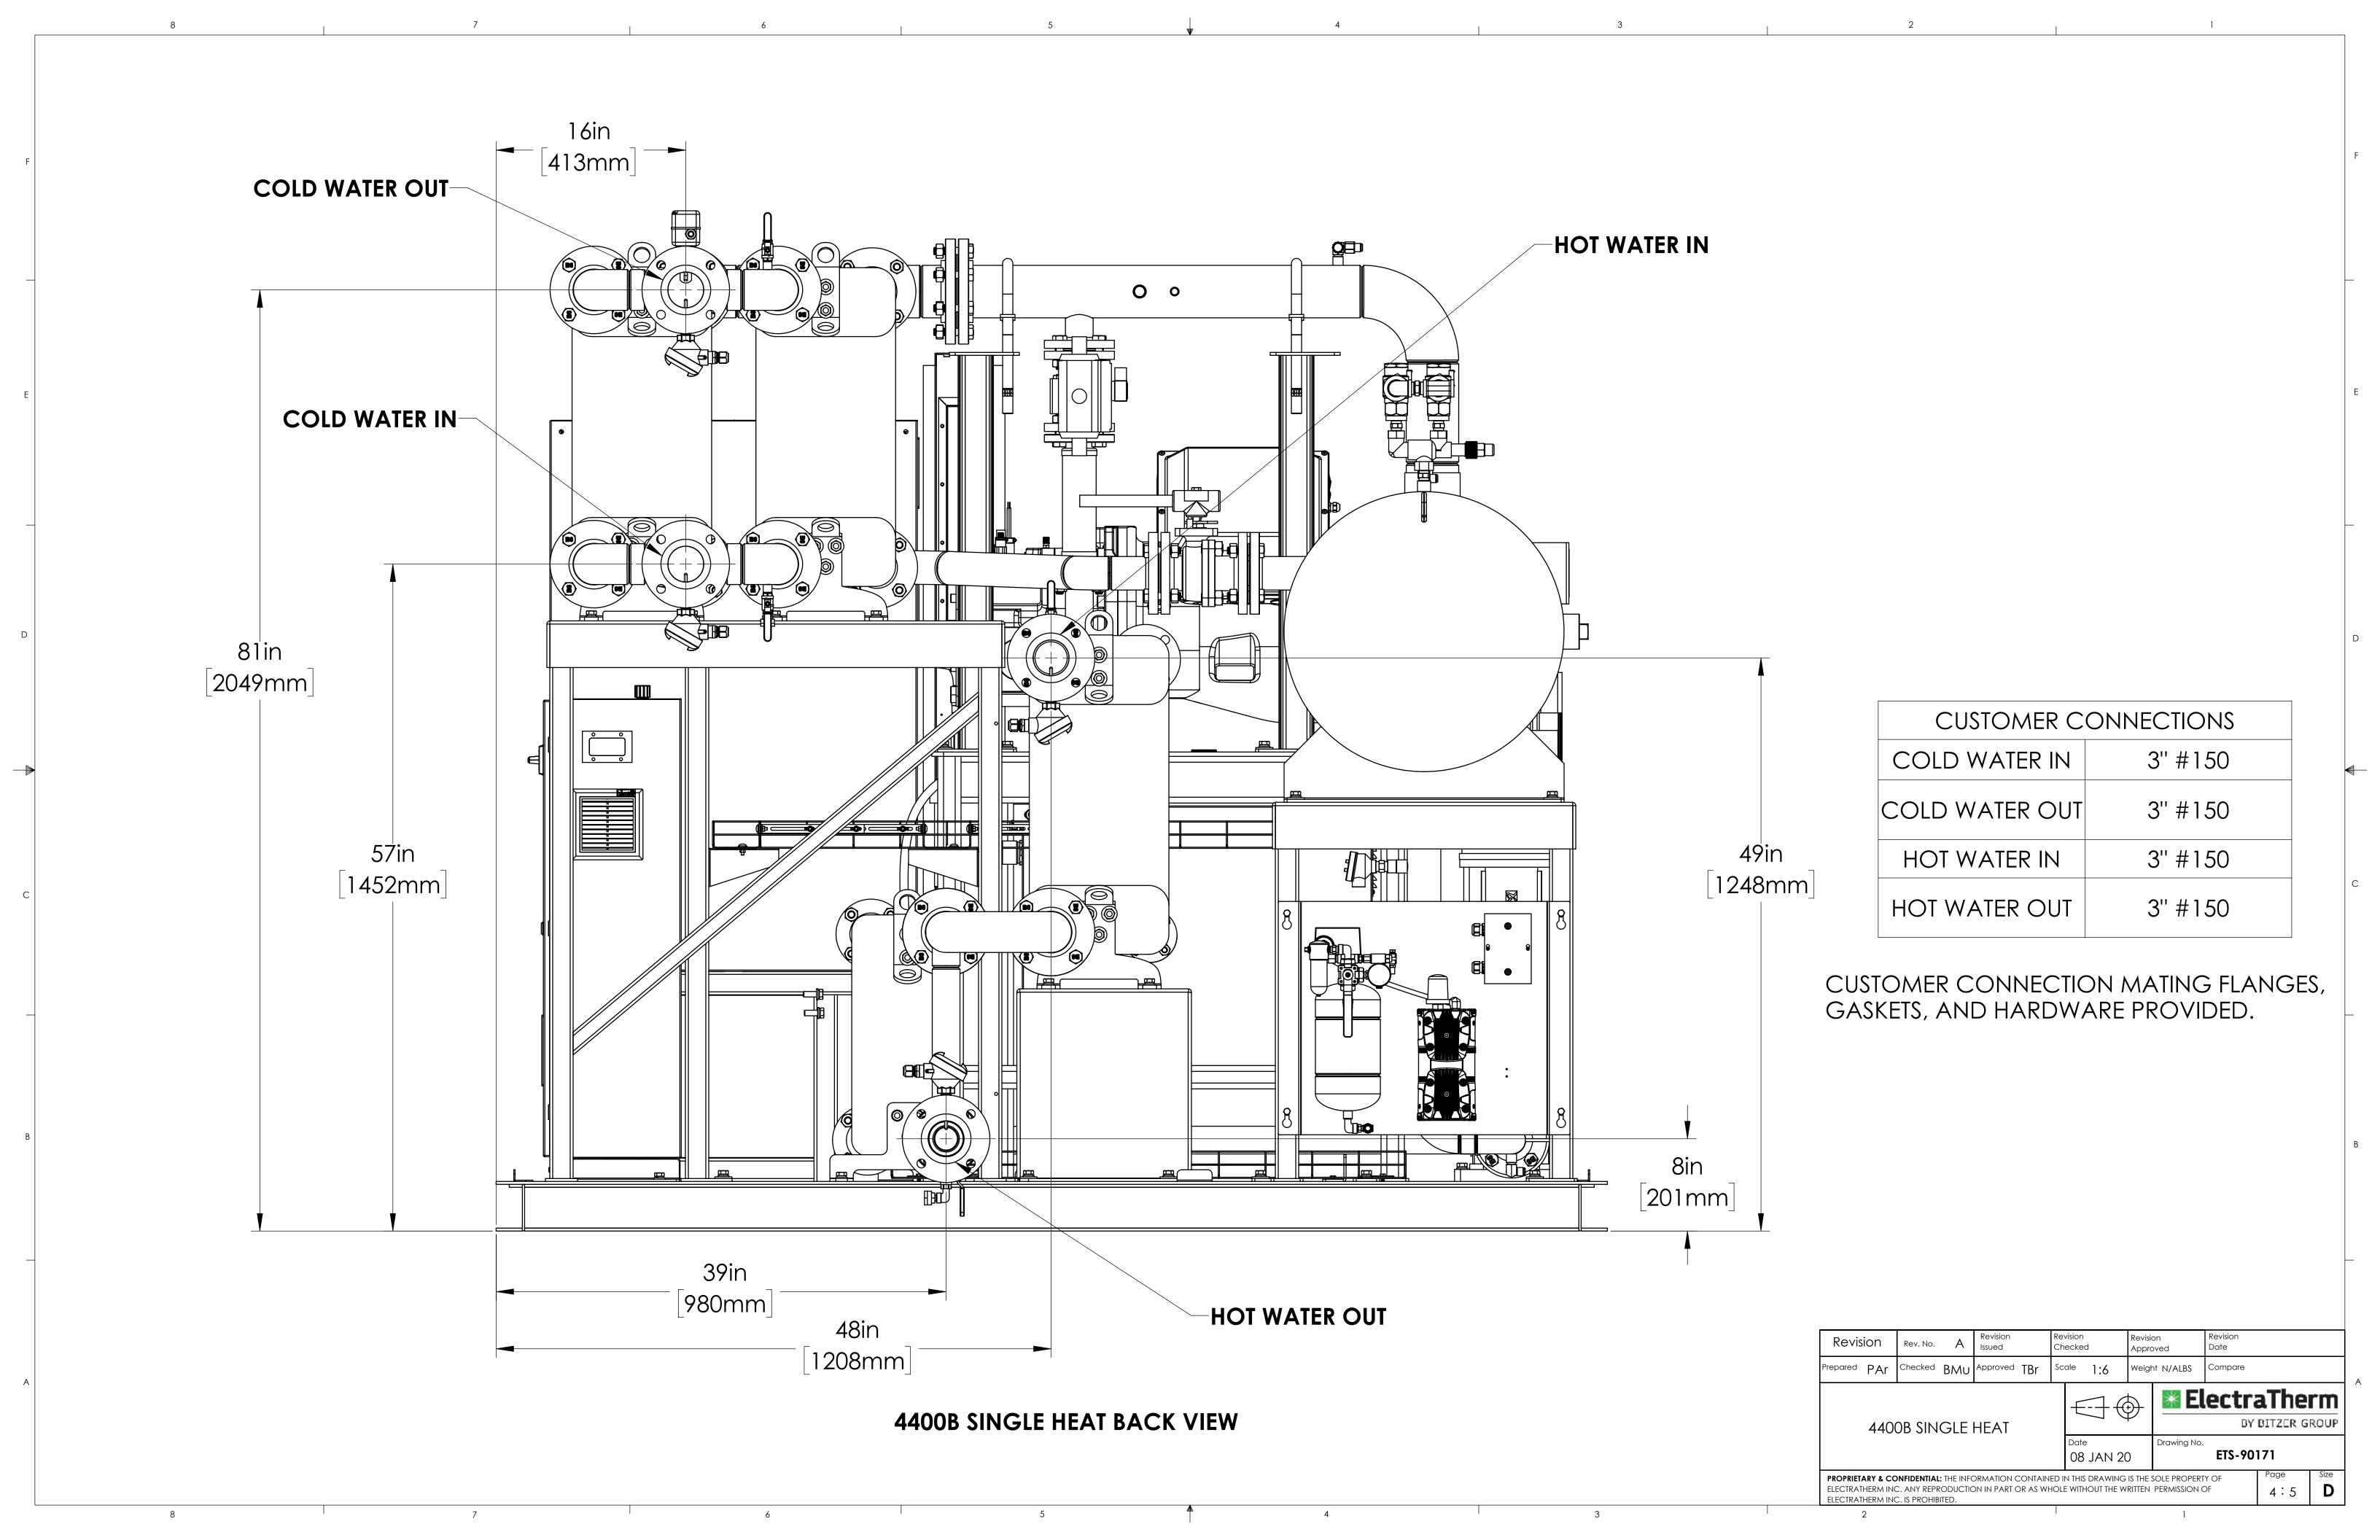

## 4400B SINGLE HEAT OVERALL

HEIGHT = 7'3" [2221 mm] LENGTH = 7'11" [2419 mm] WIDTH = 7'7" [2316 mm] WEIGHT = TBD

## GENERAL NOTES:

- 1. FLANGES ON ELECTRATHERM HEAT EXCHANGERS CANNOT TAKE ANY FLANGE LOADS. PIPE SUPPORTS AND THERMAL EXPANSION MUST BE DESIGNED IN BY DEALER OR CUSTOMER, FLEXIBLE PIPE OR HORIZONTAL "U" SECTIONS MAY BE USED AS APPROPRIATE, IN ACCORDANCE WITH LOCAL ZONING CODES AND REQUIREMENTS.
- 2. 4400B SINGLE HEAT EQUIPMENT TO BE SHIPPED BY TRUCK, AIR OR BARGE ONLY. EXCESSIVE SHOCK LOADS DURING TRANSIT SHOULD BE AVOIDED. TRANSPORTING EQUIPMENT VIA RAILWAY WILL VOID FACTORY WARRANTY.