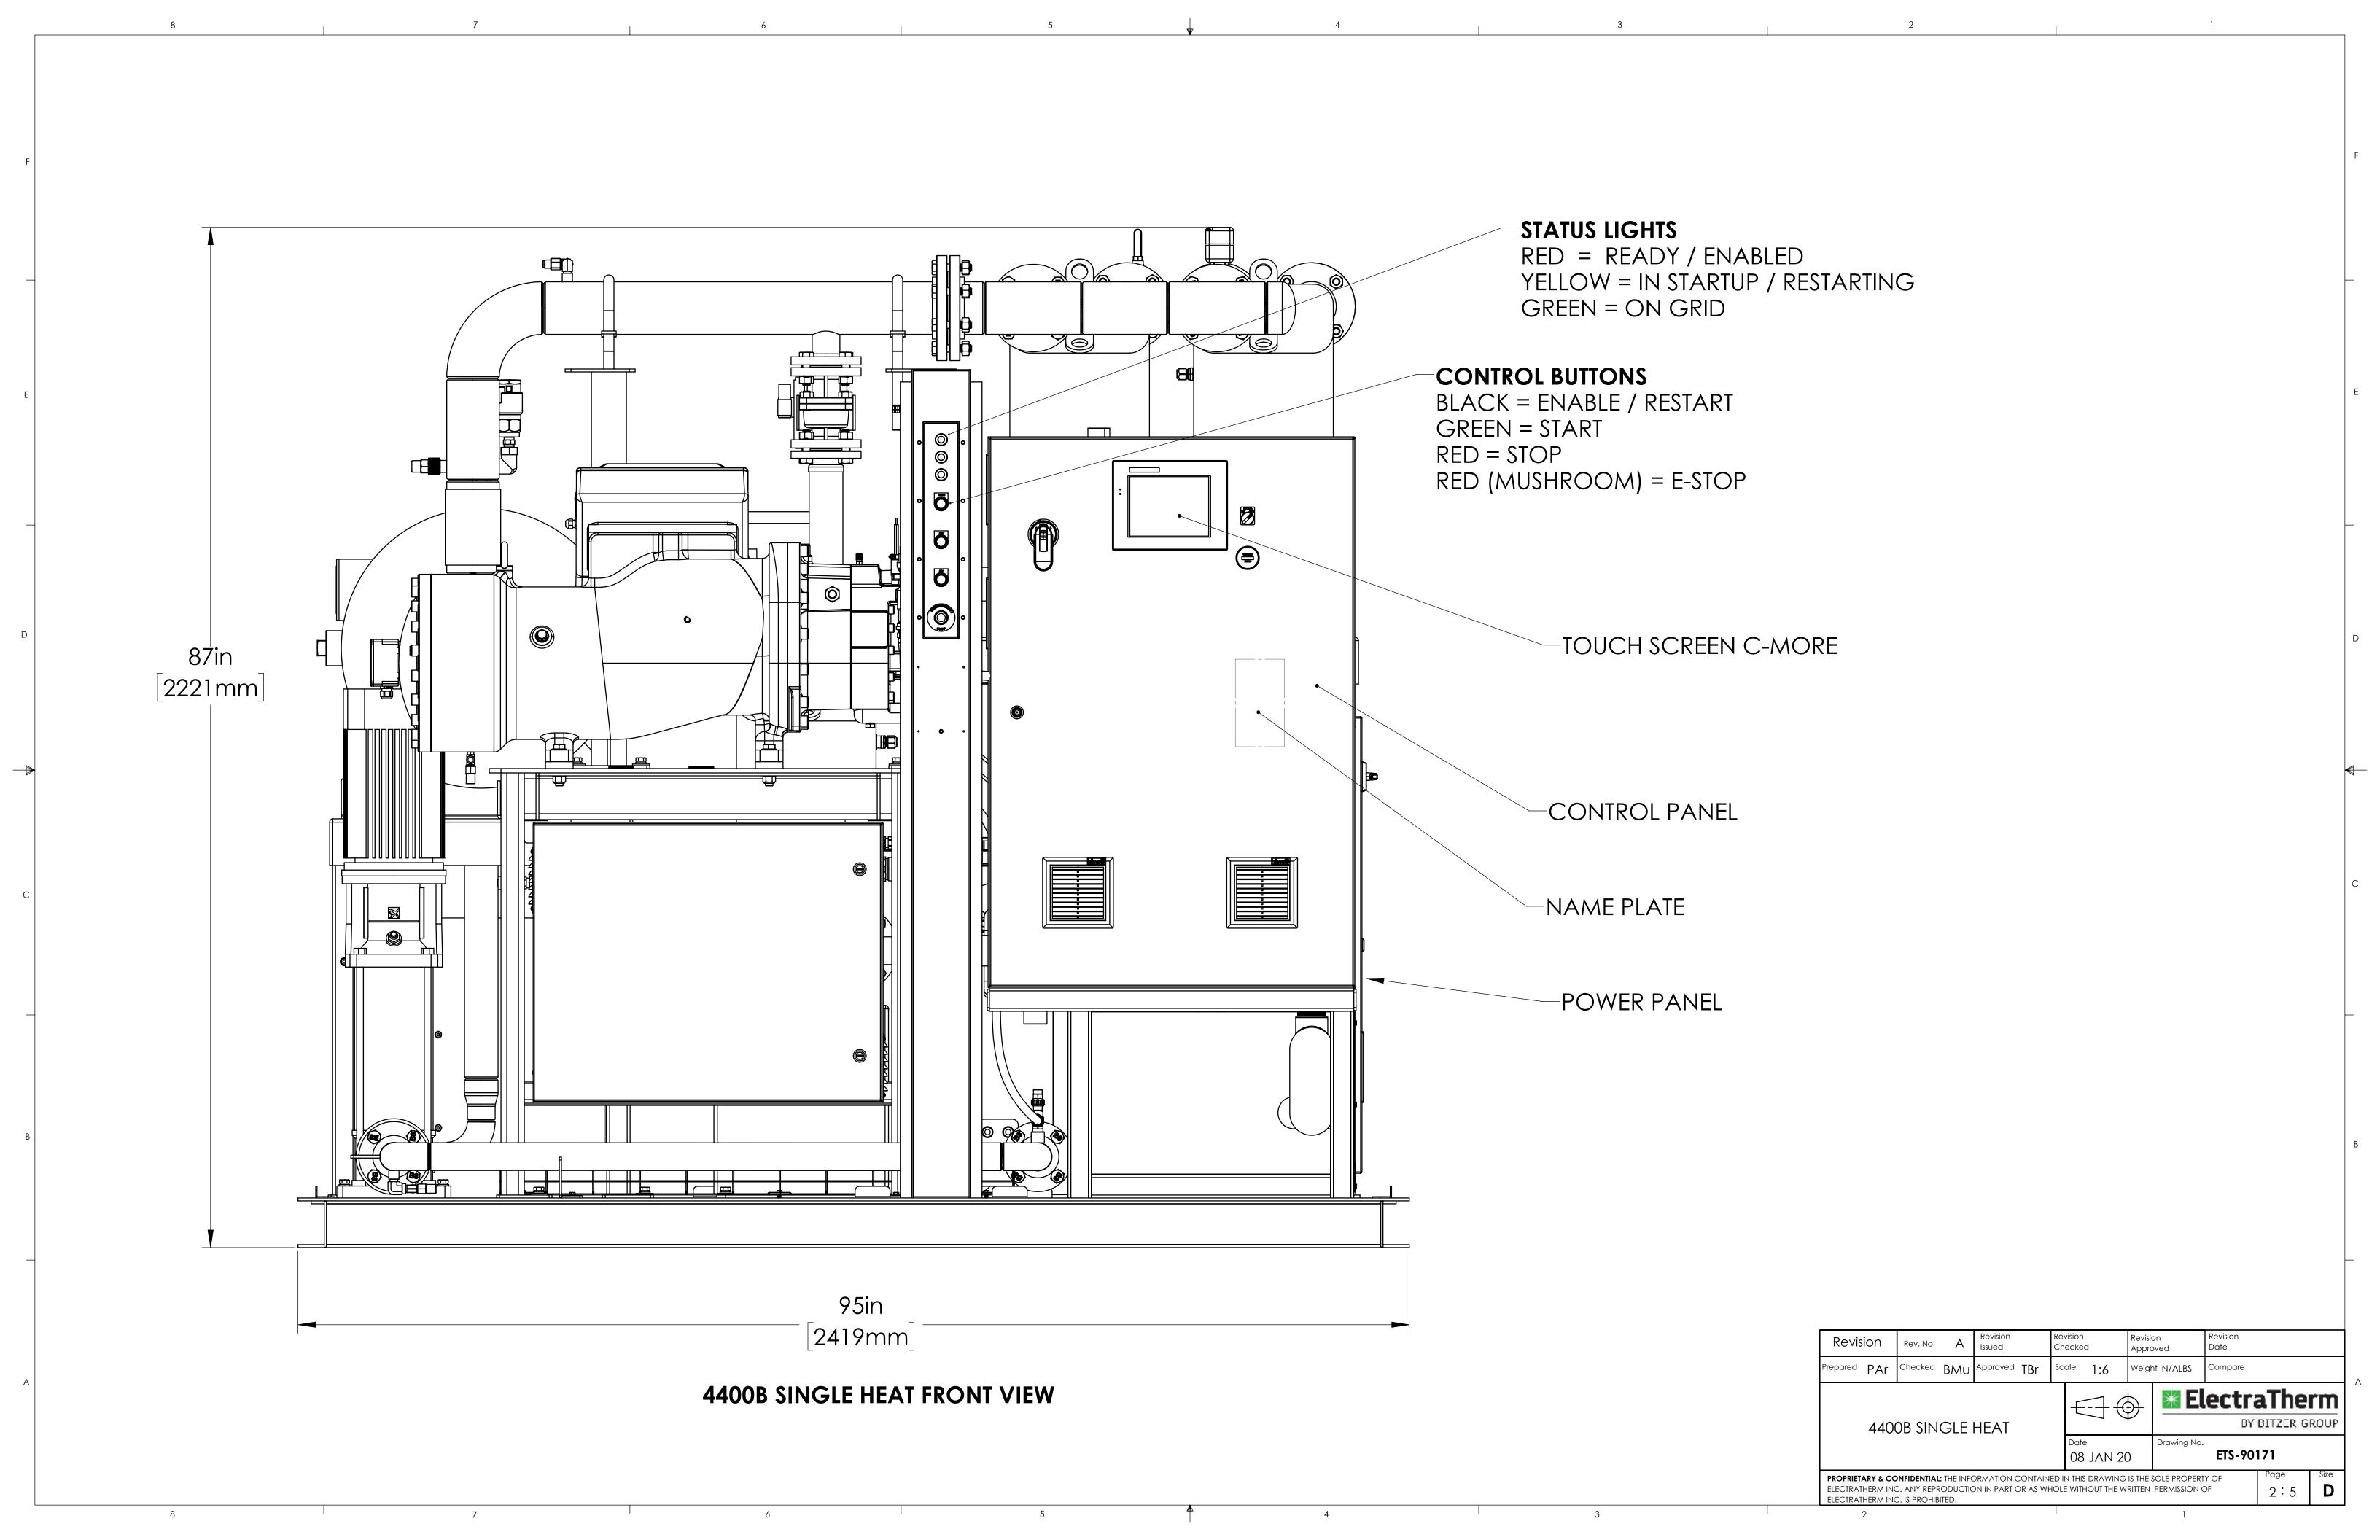

## 4400B SINGLE HEAT OVERALL

HEIGHT = 7'3" [2221 mm] LENGTH = 7'11" [2419 mm] WIDTH = 7'7" [2316 mm] WEIGHT = TBD

## GENERAL NOTES:

- 1. FLANGES ON ELECTRATHERM HEAT EXCHANGERS CANNOT TAKE ANY FLANGE LOADS. PIPE SUPPORTS AND THERMAL EXPANSION MUST BE DESIGNED IN BY DEALER OR CUSTOMER, FLEXIBLE PIPE OR HORIZONTAL "U" SECTIONS MAY BE USED AS APPROPRIATE, IN ACCORDANCE WITH LOCAL ZONING CODES AND REQUIREMENTS.
- 2. 4400B SINGLE HEAT EQUIPMENT TO BE SHIPPED BY TRUCK, AIR OR BARGE ONLY. EXCESSIVE SHOCK LOADS DURING TRANSIT SHOULD BE AVOIDED. TRANSPORTING EQUIPMENT VIA RAILWAY WILL VOID FACTORY WARRANTY.