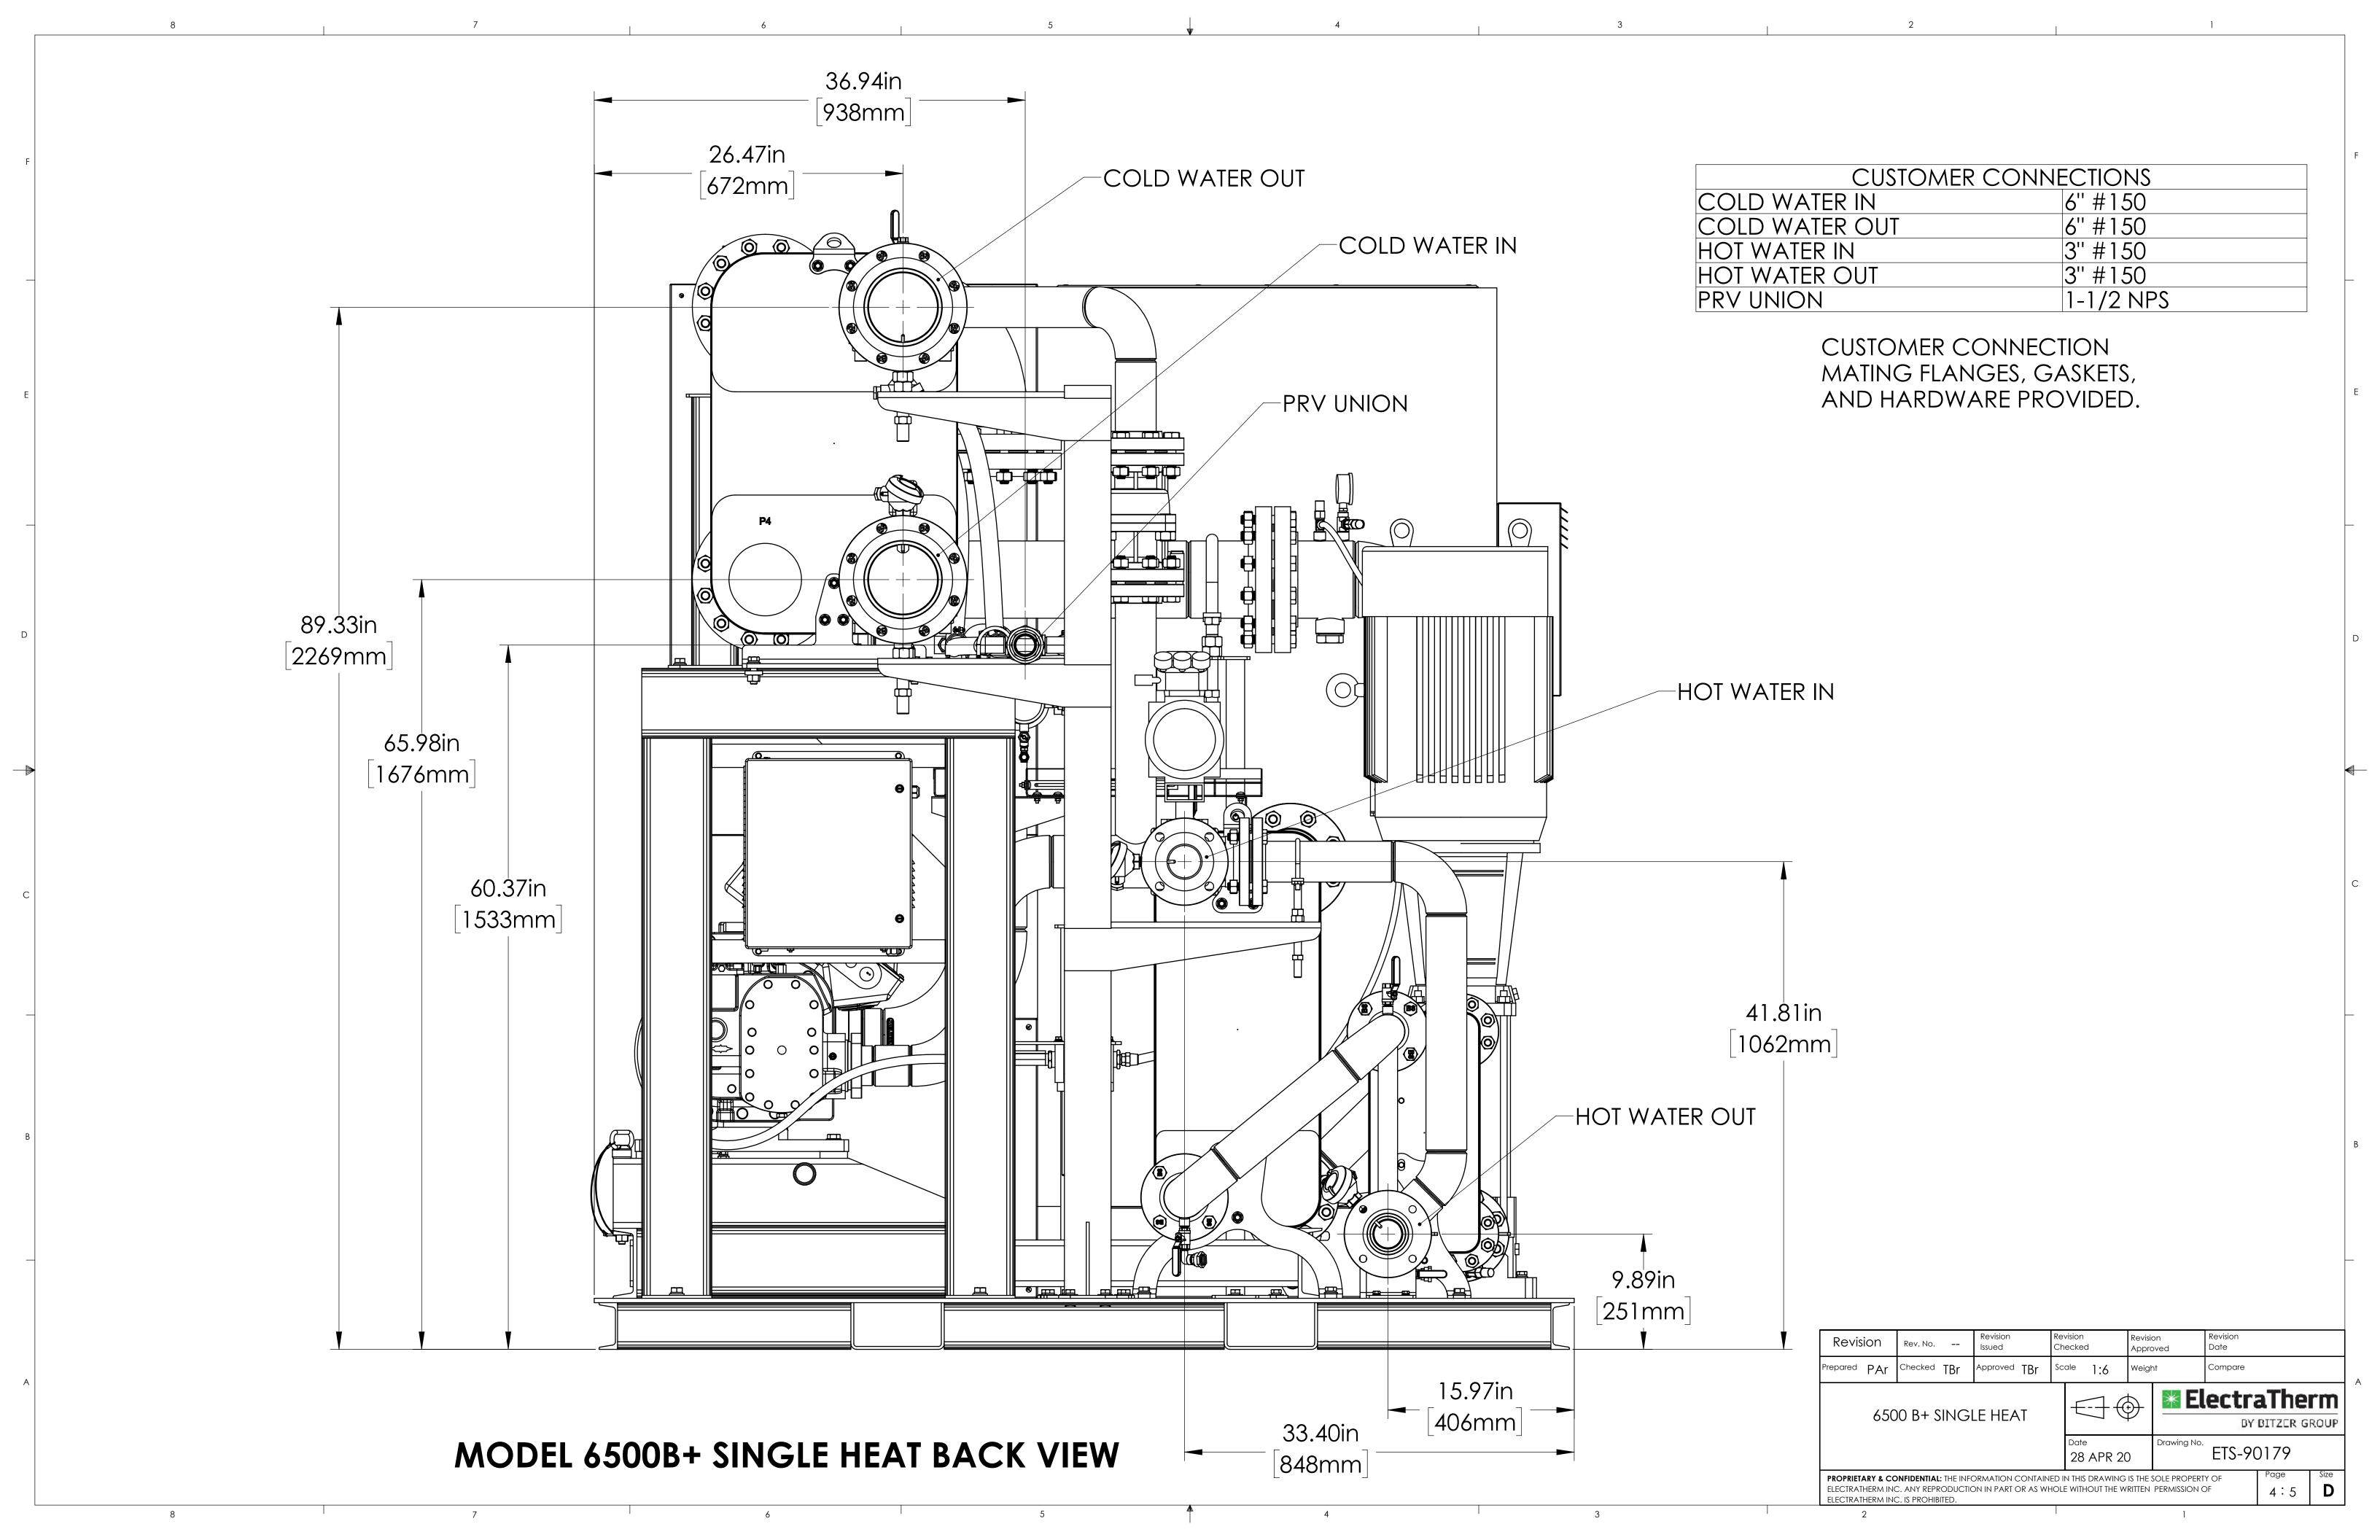

MODEL 6500B+ SINGLE HEAT OVERALL

Height = 8'2" [2489 mm] Length = 11'0" [3353mm] Width = 7'0" [2134 mm] Weight = 10,230 lbs [4,640 kg]