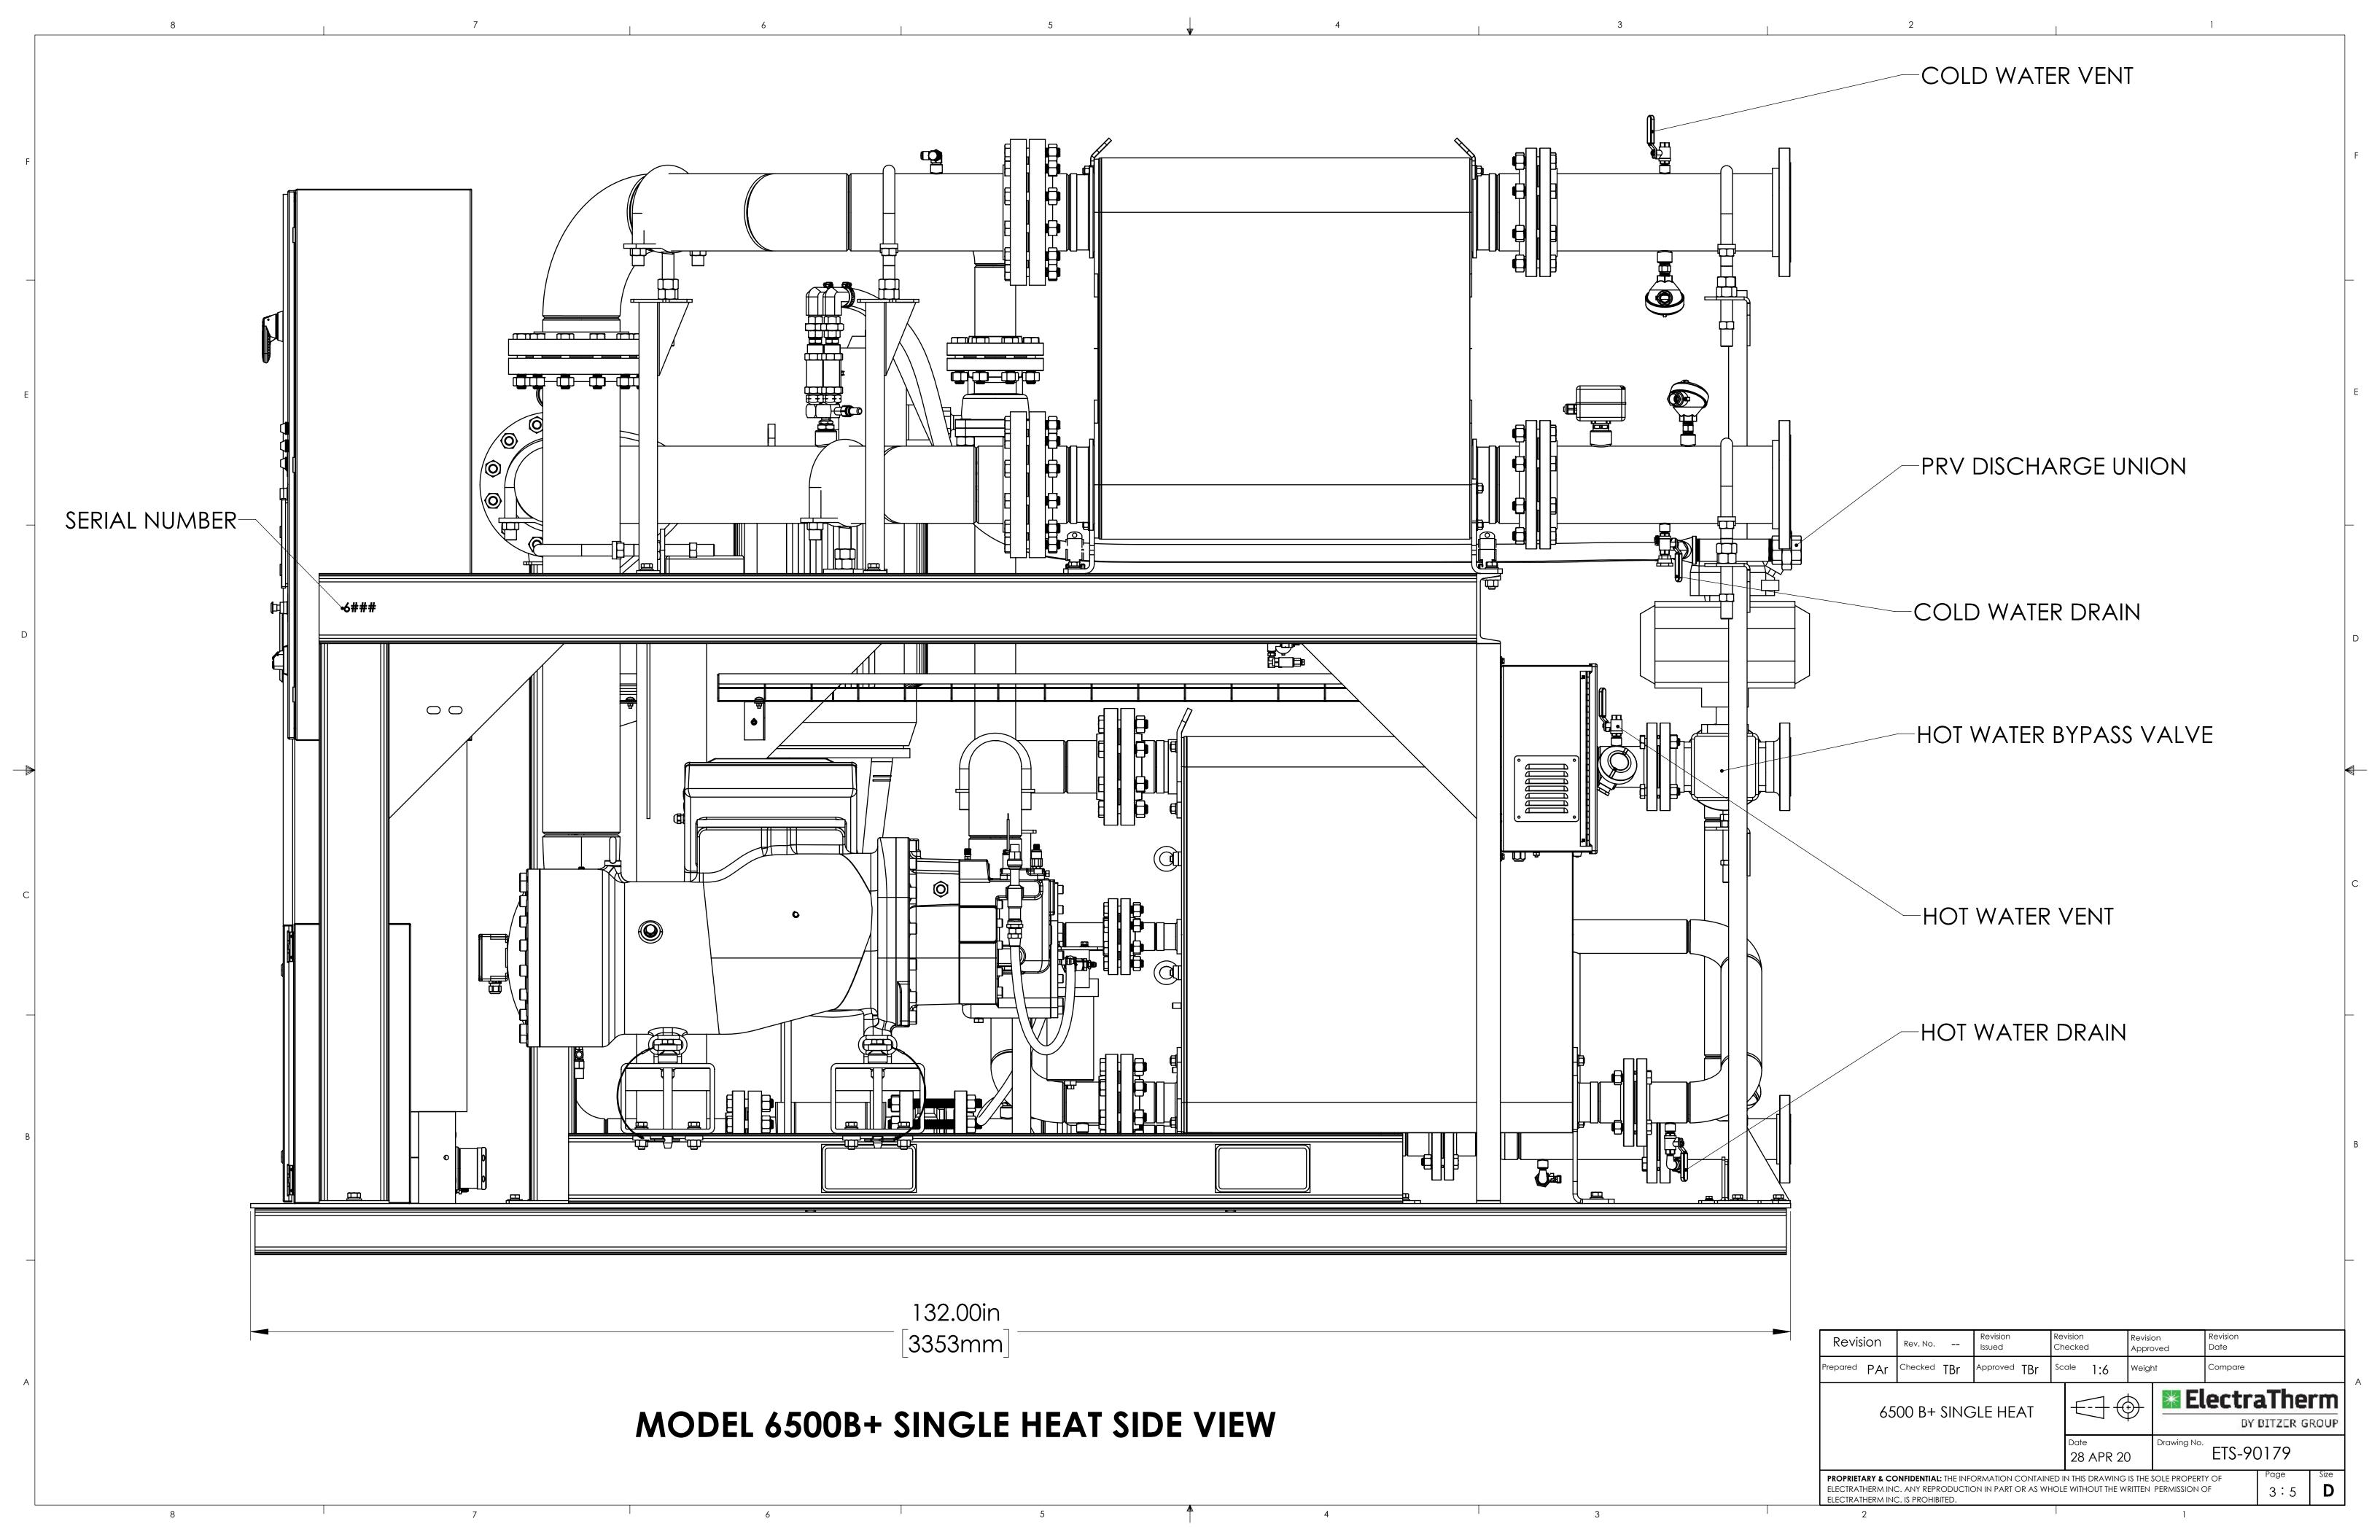

MODEL 6500B+ SINGLE HEAT OVERALL

Height = 8'2" [2489 mm] Length = 11'0" [3353mm] Width = 7'0" [2134 mm] Weight = 10,230 lbs [4,640 kg]