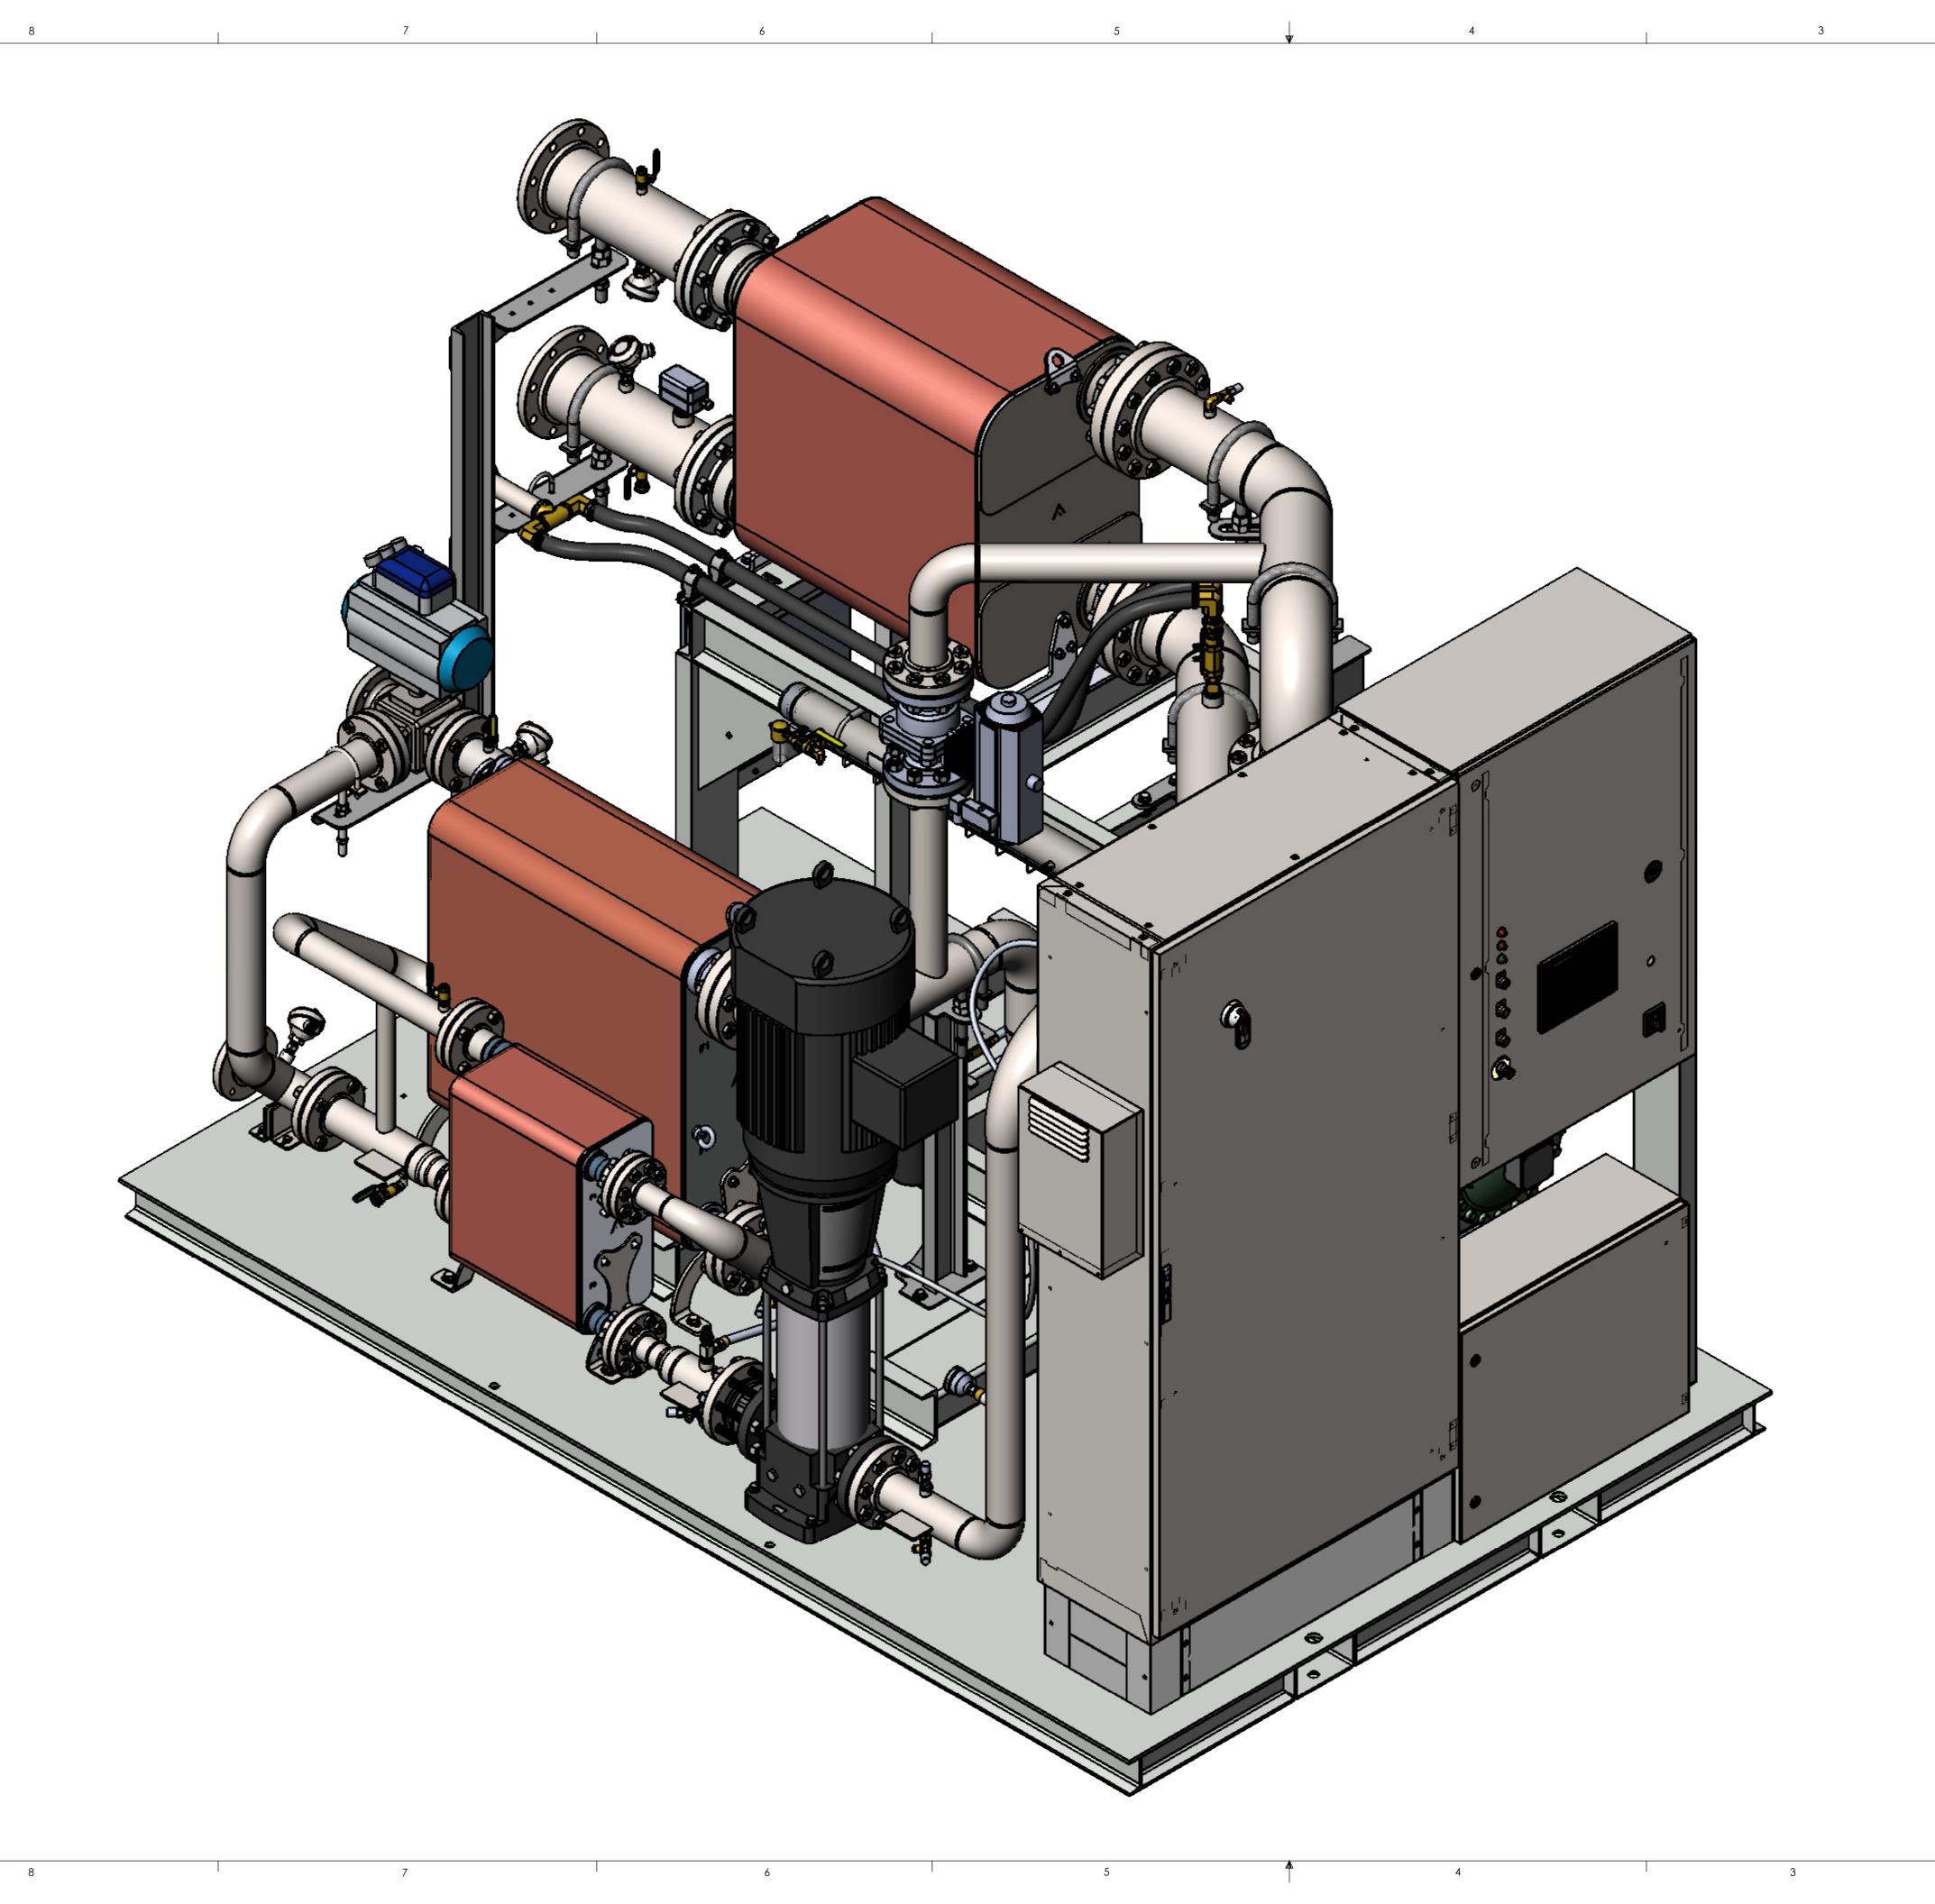

MODEL 6500B+ SINGLE HEAT OVERALL

Height = 8'2" [2489 mm] Length = 11'0" [3353mm] Width = 7'0" [2134 mm] Weight = 10,230 lbs [4,640 kg]

## GENERAL NOTES:

- 1. FLANGES ON ELECTRATHERM HEAT EXCHANGERS CANNOT TAKE ANY FLANGE LOADS. PIPE SUPPORTS AND THERMAL EXPANSION MUST BE DESIGNED IN BY DEALER OR CUSTOMER. FLEXIBLE PIPE OR HORIZONTAL "U" SECTIONS MAY BE USED AS APPROPRIATE, IN ACCORDANCE WITH LOCAL ZONING CODES AND REQUIREMENTS.
- 2. SERIES 6500B+ SINGLE HEAT EQUIPMENT TO BE SHIPPED BY TRUCK, AIR, OR BARGE ONLY. EXCESSIVE SHOCK LOADS DURING TRANSIT SHOULD BE AVOIDED. TRANSPORTING EQUIPMENT VIA RAILWAY WILL VOID FACTORY WARRANTY.