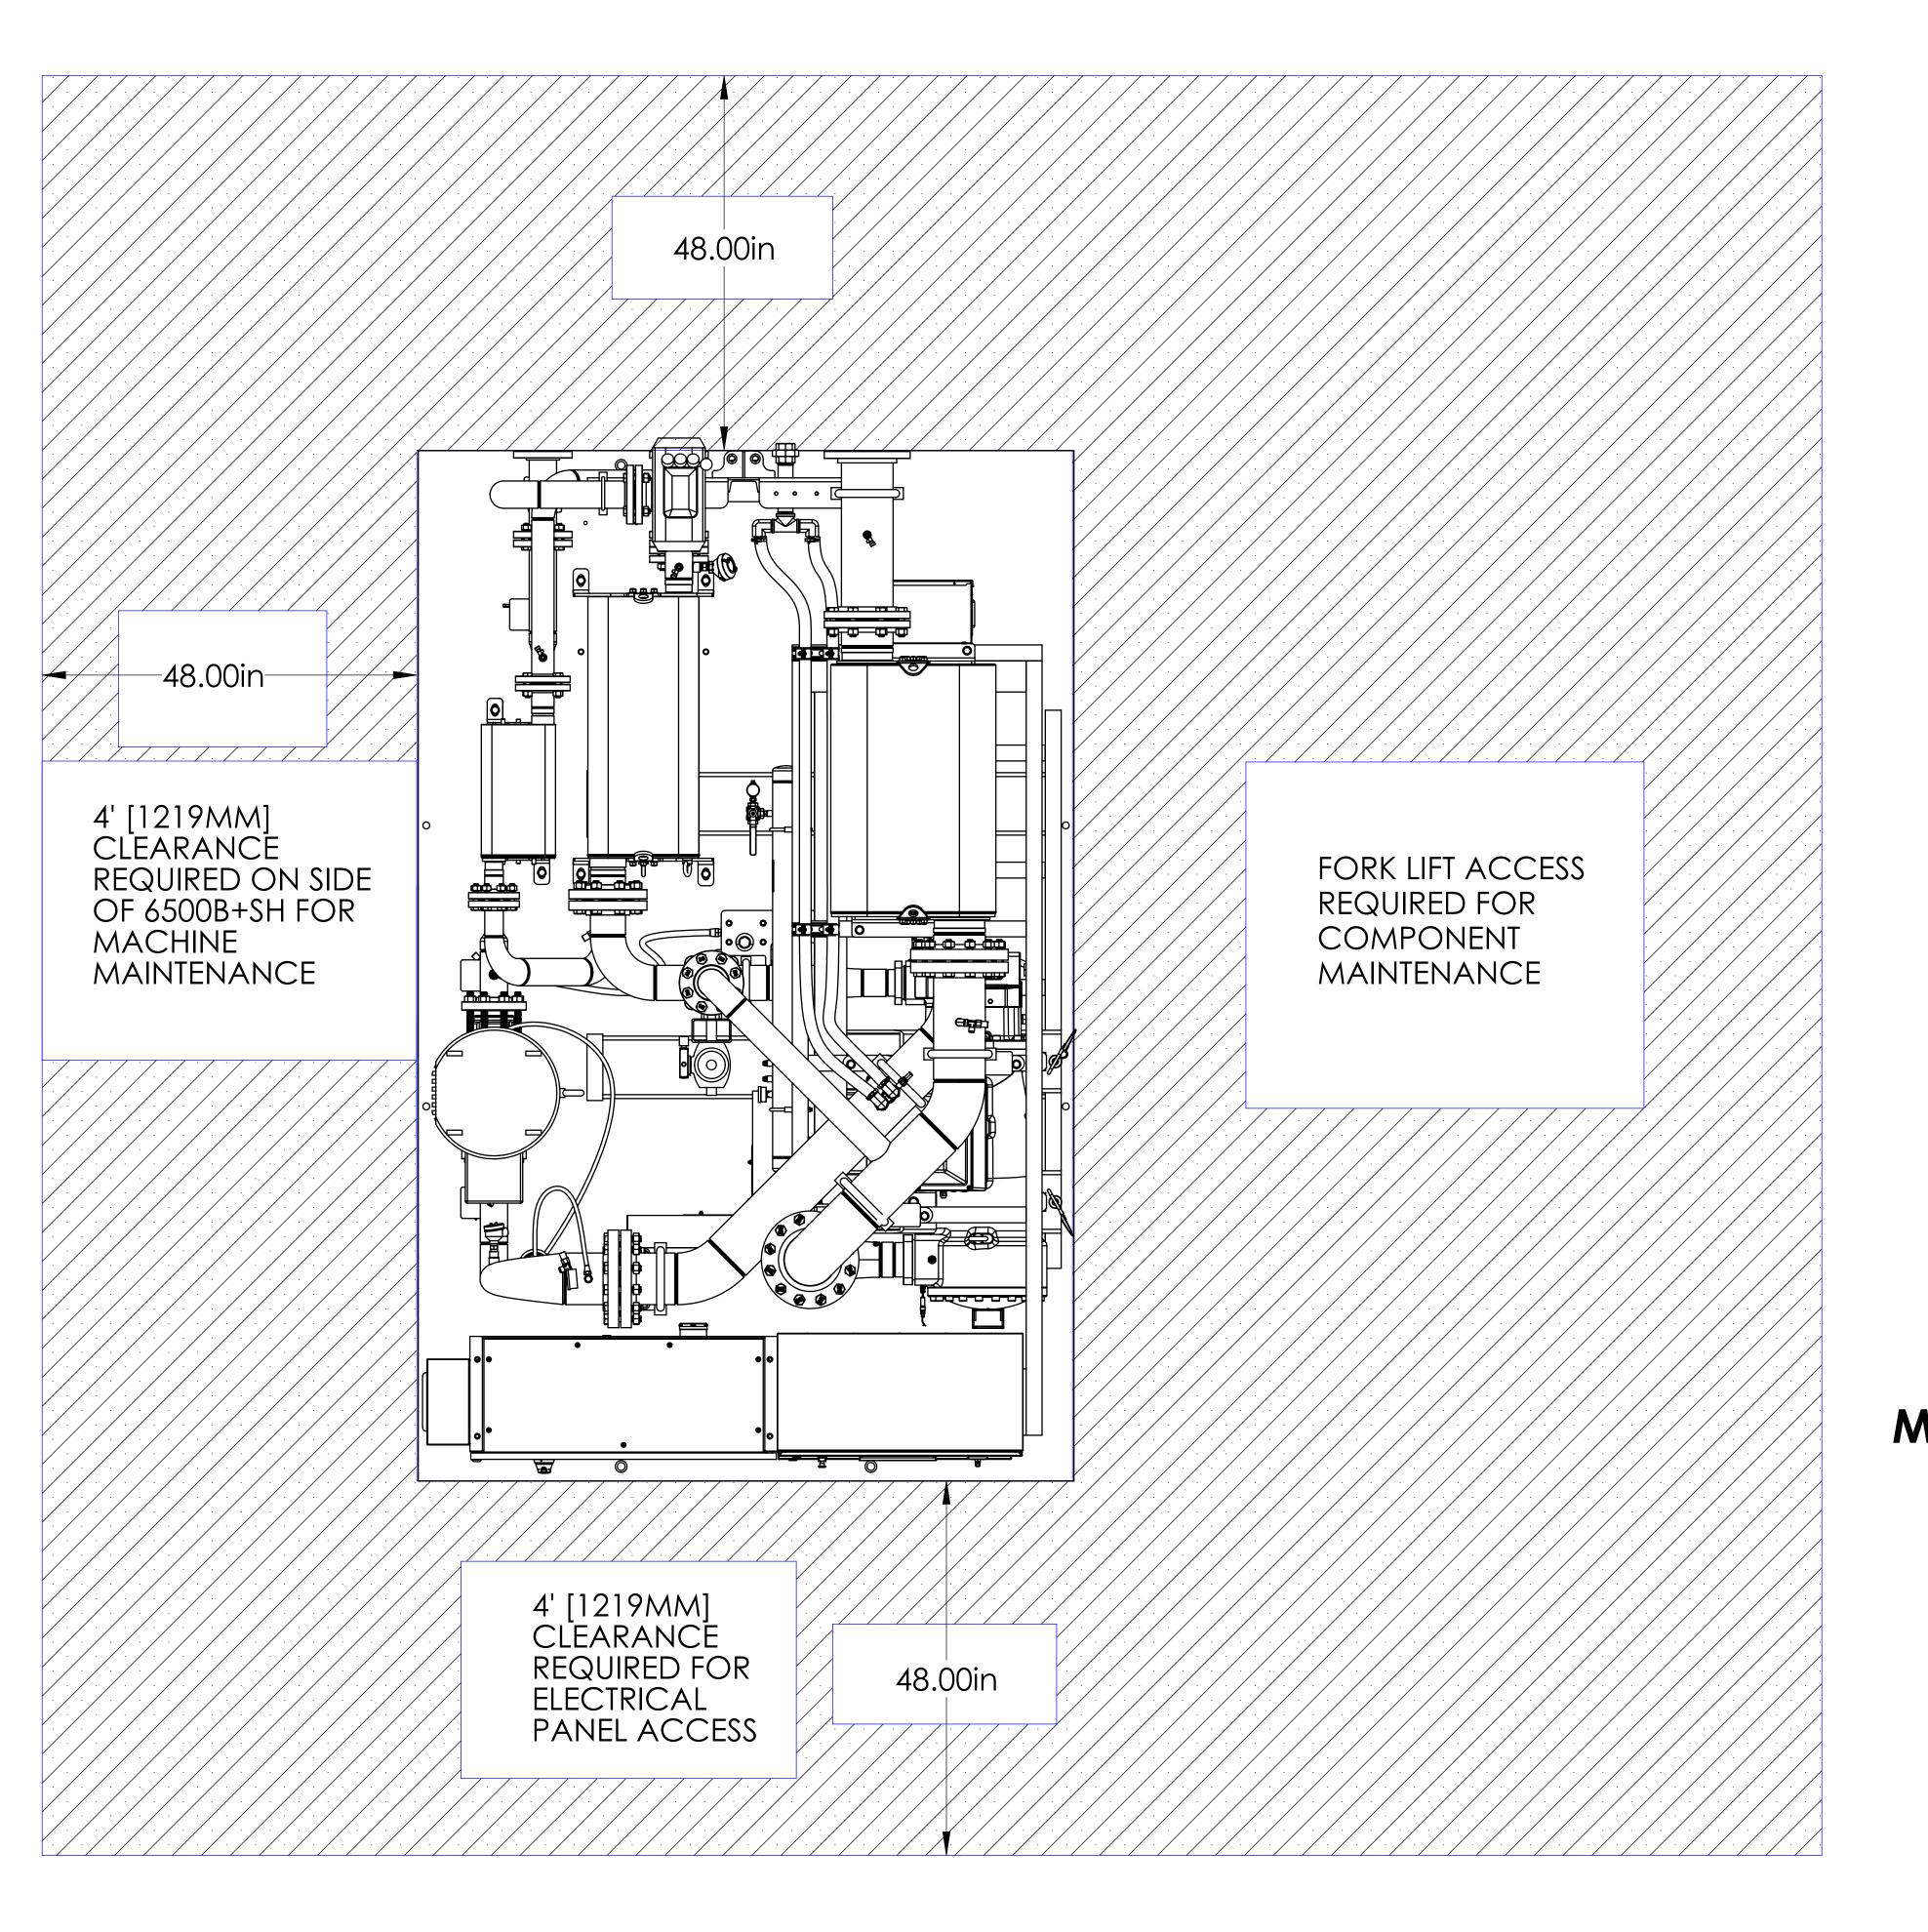

MODEL 6500B+ SINGLE HEAT OVERALL

Height = 8'2" [2489 mm] Length = 11'0" [3353mm] Width = 7'0" [2134 mm] Weight = 10,230 lbs [4,640 kg]

## GENERAL NOTES:

- 1. FLANGES ON ELECTRATHERM HEAT EXCHANGERS CANNOT TAKE ANY FLANGE LOADS. PIPE SUPPORTS AND THERMAL EXPANSION MUST BE DESIGNED IN BY DEALER OR CUSTOMER. FLEXIBLE PIPE OR HORIZONTAL "U" SECTIONS MAY BE USED AS APPROPRIATE, IN ACCORDANCE WITH LOCAL ZONING CODES AND REQUIREMENTS.
- 2. SERIES 6500B+ SINGLE HEAT EQUIPMENT TO BE SHIPPED BY TRUCK, AIR, OR BARGE ONLY. EXCESSIVE SHOCK LOADS DURING TRANSIT SHOULD BE AVOIDED. TRANSPORTING EQUIPMENT VIA RAILWAY WILL VOID FACTORY WARRANTY.