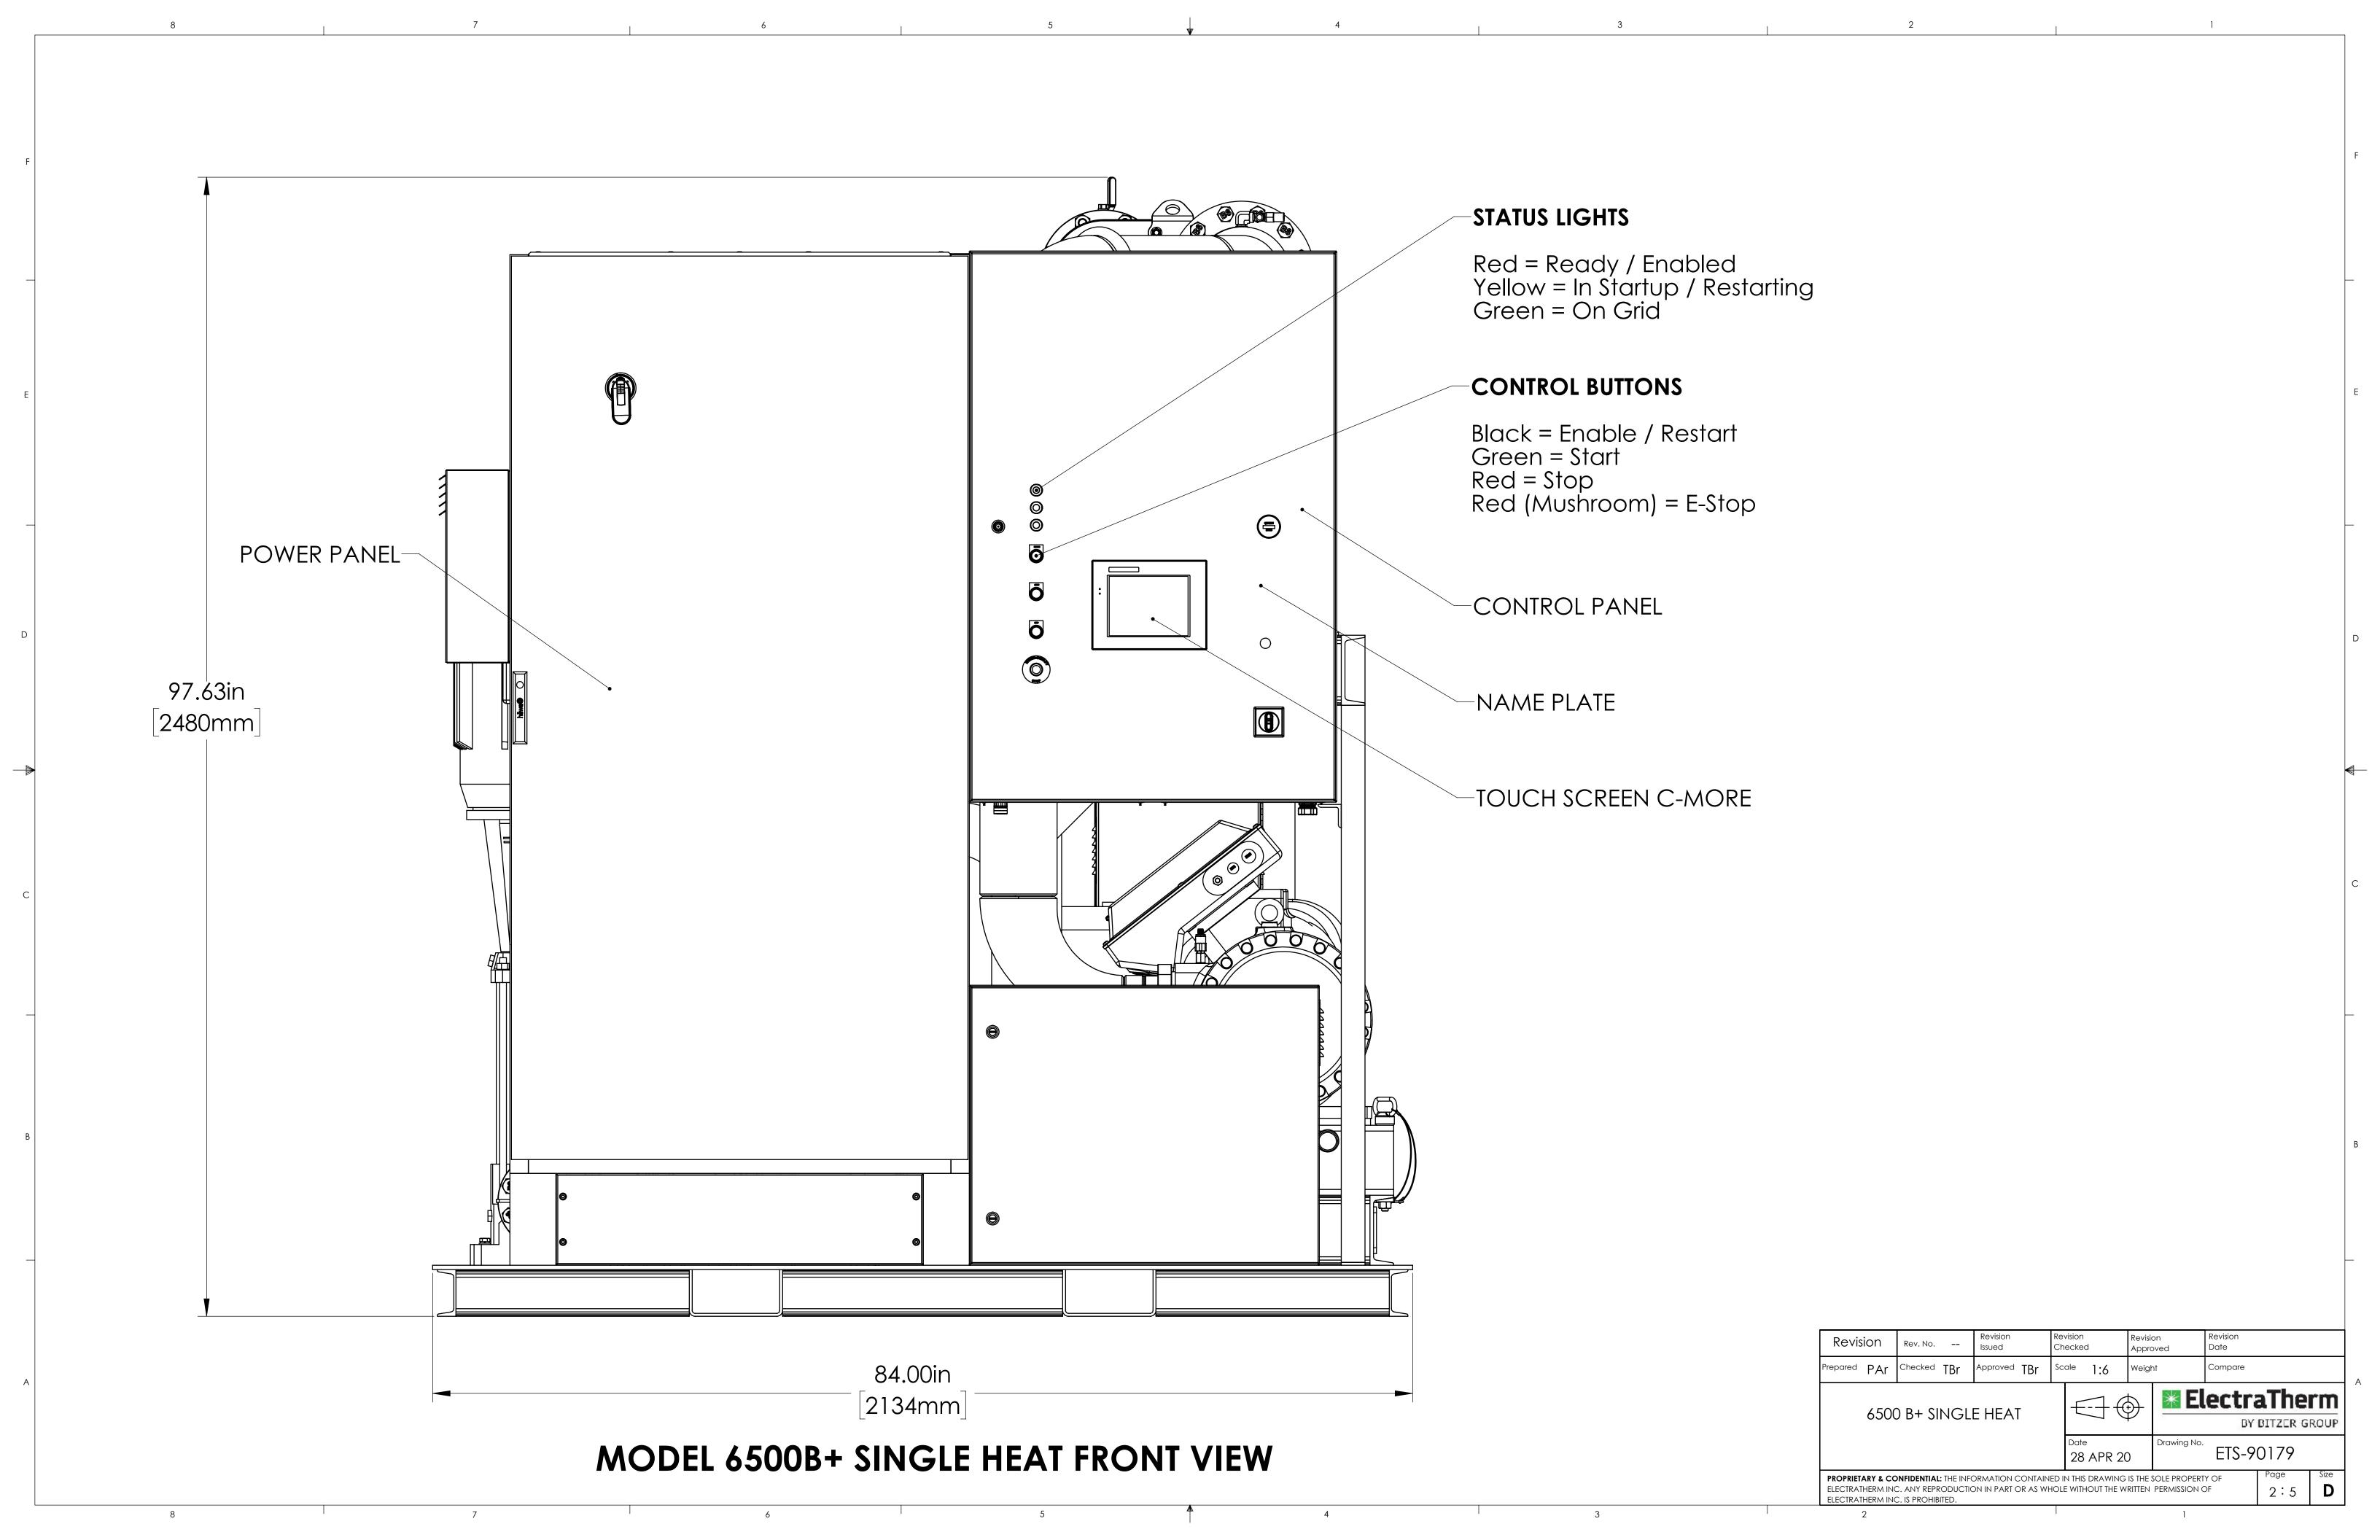

MODEL 6500B+ SINGLE HEAT OVERALL

Height = 8'2" [2489 mm] Length = 11'0" [3353mm] Width = 7'0" [2134 mm] Weight = 10,230 lbs [4,640 kg]